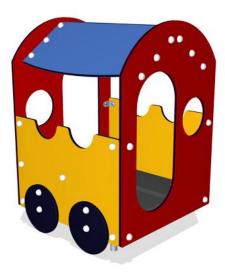

## **Toddler train carriage**

The carriage can function as a play space in its own right or be combined with the train for the full thematic role play impact of travelling. The nice and sheltered space can be used for gathering, supported by the seat in the corner. The transparency of the design and the many openings support communication from the inside to the outside, thus supporting social play and offering play for heaps of children.