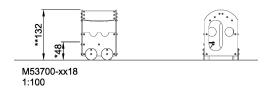

## **Toddler train carriage**

The carriage can function as a play space in its own right or be combined with the train for the full thematic role play impact of travelling. The nice and sheltered space can be used for gathering, supported by the seat in the corner. The transparency of the design and the many openings support communication from the inside to the outside, thus supporting social play and offering play for heaps of children.

| <b>Product Line</b>     | Themed Play  |
|-------------------------|--------------|
| Category                | Toddler play |
| Age group               | 1 - 6        |
| Max. fall height (CM)48 |              |
| Total height (CM)       | 132          |
| Safety Zone             | 13.4 m2      |