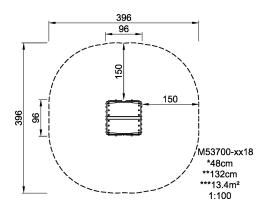

| <b>Product Line</b>     | Themed Play  |
|-------------------------|--------------|
| Category                | Toddler play |
| Age group               | 1 - 6        |
| Max. fall height (CM)48 |              |
| Total height (CM)       | 132          |
| Safety Zone             | 13.4 m2      |

SUR-FACE

**ASTM** 

\* = Highest designated play surface. \*\* = Total height of product.

Weight/heaviest partskg.Installation (Manpower)PersonsConcrete requiredNaN m3Installation (Hours)HoursFoundation amount/footingNaNExcavationNaN m3