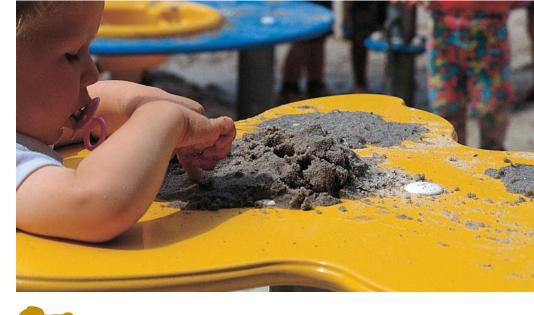

## M584 Starfish

The Starfish and Goldfish are small play tables, which, with their various shapes and colours, children will find attractive and appealing. These tables are an ideal addition to the other play sculptures in this range.