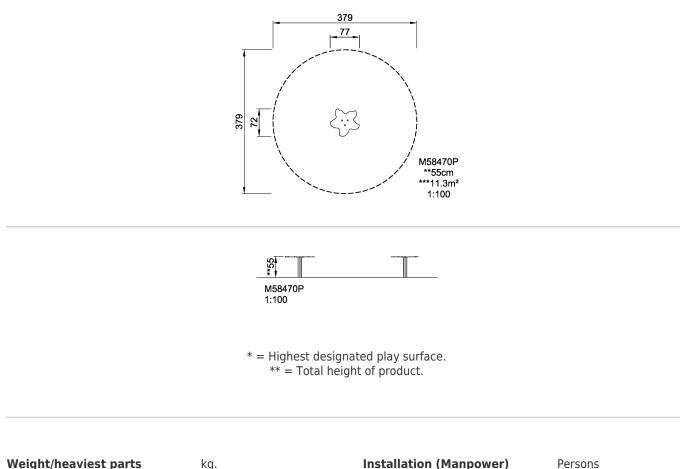

| Product Line        | Traditional Play  |  |  |
|---------------------|-------------------|--|--|
| Category            | Sand & water play |  |  |
| Age group           | 2 - 6             |  |  |
| Total height (CM)55 |                   |  |  |
| Safety Zone         | 11.3 m2           |  |  |