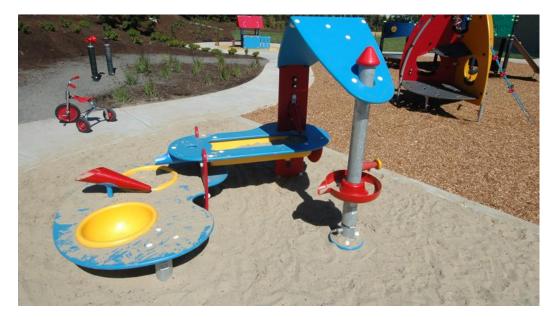

## **Mermaid's Fountain**

The curved blue roof of the Mermaid's Fountain, which can be seen from afar, tempts children to join in the game. Playing with water is a fascinating pastime and with just a light touch of the button, children can start the fountain. The water sparkles down into a red swivel basin and through the funnel down into waiting hands, or into watering cans and buckets. The water can be poured into the cone-shaped funnel where it splashes into a long channel. From here the water goes through a pipe down to a lower level, finishing in a detachable basin. By means of the swivel funnel children can have hours of fun, transferring the water back and forth between the basin and the funnel, and the never-ending game can start all over again.