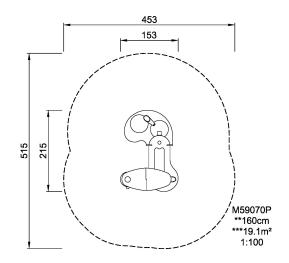

**Product Line** Traditional Play

**Category** Sand & water play

Age group 2 - 6 Total height (CM)160

Safety Zone 19.1 m2

SUR-FACE

**ASTM** 

\* = Highest designated play surface. \*\* = Total height of product.