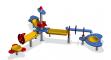

## **Waterfall and Chain**

The Waterfall with its three sections is a complete water transport system, with plenty of space for children to play together or on their own. Each section offers new and exciting features: a water transport channel with a swivel handle, a rotating table with a sand sieve, and a funnel through which the water can splash down into a shallow basin.