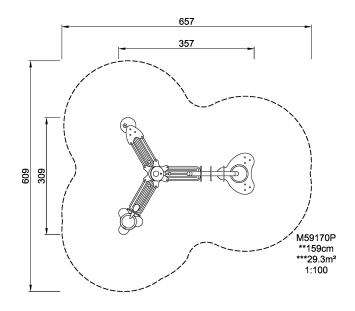

## **Waterfall and Chain**

The Waterfall with its three sections is a complete water transport system, with plenty of space for children to play together or on their own. Each section offers new and exciting features: a water transport channel with a swivel handle, a rotating table with a sand sieve, and a funnel through which the water can splash down into a shallow basin.

**Product Line** Traditional Play

**Category** Sand & water play

Age group 2 - 6

Total height (CM)159

Safety Zone 29.3 m2

SUR-FACE

**ASTM** 

\* = Highest designated play surface. \*\* = Total height of product.