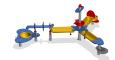

## **Waterfall and Chain**

The Waterfall with its three sections is a complete water transport system, with plenty of space for children to play together or on their own. Each section offers new and exciting features: a water transport channel with a swivel handle, a rotating table with a sand sieve, and a funnel through which the water can splash down into a shallow basin.