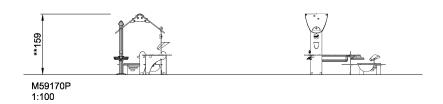

## **Waterfall and Chain**

The Waterfall with its three sections is a complete water transport system, with plenty of space for children to play together or on their own. Each section offers new and exciting features: a water transport channel with a swivel handle, a rotating table with a sand sieve, and a funnel through which the water can splash down into a shallow basin.

**Product Line** Traditional Play

**Category** Sand & water play

Age group 2 - 6

Total height (CM)159

Safety Zone 29.3 m2

SUR-FACE

**ASTM** 

\* = Highest designated play surface. \*\* = Total height of product.