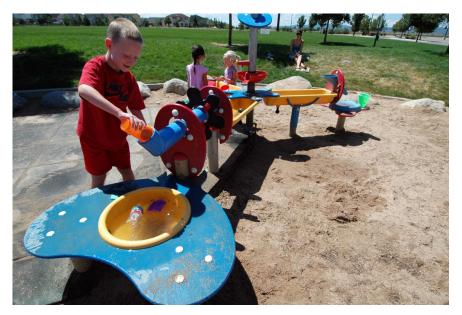

## **Waterfall and Chain**

The Waterfall with its three sections is a complete water transport system, with plenty of space for children to play together or on their own. Each section offers new and exciting features: a water transport channel with a swivel handle, a rotating table with a sand sieve, and a funnel through which the water can splash down into a shallow basin.