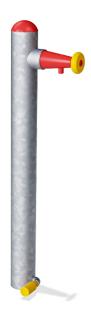

## Water Tap 110 cm

The Water Tap is a decorative water pump and is easily connected to the water source by way of a snap fastener and hose. The push of a button allows kids of all ages access to the water tap on this freestanding decorative fountain — without the assistance of adults.