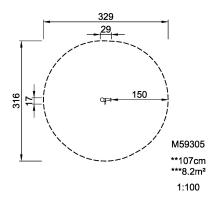

## M59305

**Product Line** Traditional Play

**Category** Sand & water play

Age group 2 - 12

Total height (CM)107

Safety Zone 82.3 m2

**ASTM** 

\* = Highest designated play surface. \*\* = Total height of product.

Weight/heaviest partskg.Installation (Manpower)PersonsConcrete requiredNaN m3Installation (Hours)HoursFoundation amount/footingNaNExcavationNaN m3