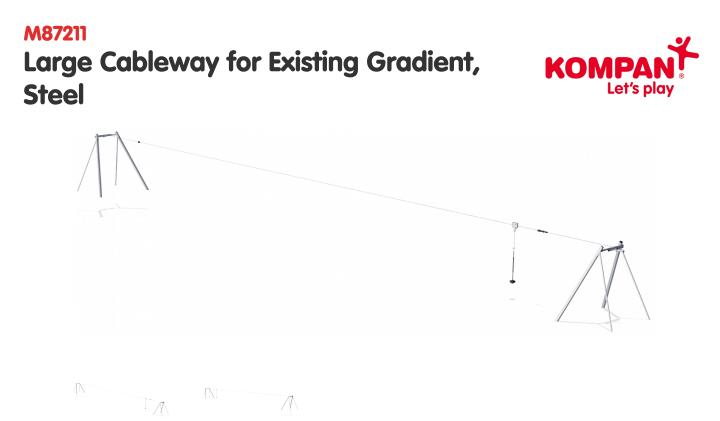

This piece of equipment has a ride of up to 25 meters with a stopping device ensuring a soft landing. This is certainly a breath-taking experience.

| Traditional Play         |  |  |  |
|--------------------------|--|--|--|
| Cableways                |  |  |  |
| 4 - 12                   |  |  |  |
| Max. fall height (CM)100 |  |  |  |
| 394                      |  |  |  |
| 118.9 m2                 |  |  |  |
|                          |  |  |  |