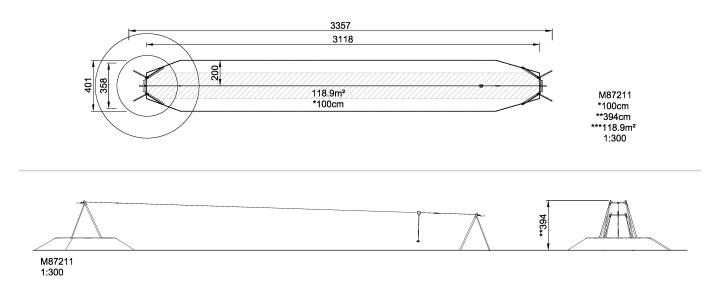

This piece of equipment has a ride of up to 25 meters with a stopping device ensuring a soft landing. This is certainly a breath-taking experience.

| Traditional Play         |  |  |  |
|--------------------------|--|--|--|
| Cableways                |  |  |  |
| 4 - 12                   |  |  |  |
| Max. fall height (CM)100 |  |  |  |
| 394                      |  |  |  |
| 118.9 m2                 |  |  |  |
|                          |  |  |  |

IN-GROU.

\* = Highest designated play surface. \*\* = Total height of product.

| Weight/heaviest parts     | kg.    | Installation (Manpower) | Persons |
|---------------------------|--------|-------------------------|---------|
| Concrete required         | NaN m3 | Installation (Hours)    | Hours   |
| Foundation amount/footing | NaN    | Excavation              | NaN m3  |