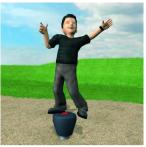

## **Stepping pod**

The Stepping Pods provide a great amount of fun. The stepping pods make it possible to jump to and from the various play equipment structures. While jumping from one Stepping Pod to the next, the child's sense of balance is trained. Furthermore, the Stepp