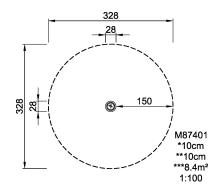

## M87401

Product Line Traditional Play

Category Balancing & movement

Age group 3 - 15

Max. fall height (CM) 10

Total height (CM) 10

Safety Zone 8.4 m2

ASTM

\* = Highest designated play surface. \*\* = Total height of product.