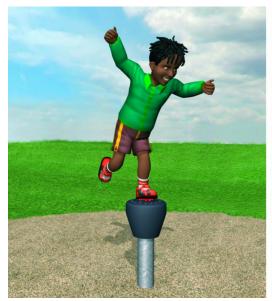

## **Stepping pod**

The Stepping Pods provide a great amount of fun. The stepping pods make it possible to jump to and from the various play equipment structures. While jumping from one Stepping Pod to the next, the child's sense of balance is trained. Furthermore, the Stepp