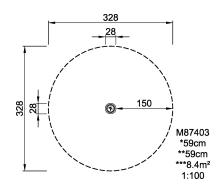

## M87403

| <b>Product Line</b>     | Traditional Play     |
|-------------------------|----------------------|
| Category                | Balancing & movement |
| Age group               | 3 - 15               |
| Max. fall height (CM)59 |                      |
| Total height (CM)       | 59                   |
| Safety Zone             | 8.4 m2               |

SUR-FACE

ASTM

\* = Highest designated play surface. \*\* = Total height of product.

Weight/heaviest partskg.Installation (Manpower)PersonsConcrete requiredNaN m3Installation (Hours)HoursFoundation amount/footingNaNExcavationNaN m3