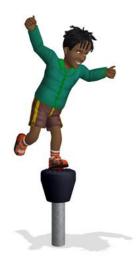

## **Stepping Pod**

The Stepping Pods provide great fun because they make it possible to jump to and from the various play equipment structures. While jumping from one Stepping Pod to the next, the child's sense of balance is trained. Furthermore, the Stepping Pods may also serve as a convenient place for resting.