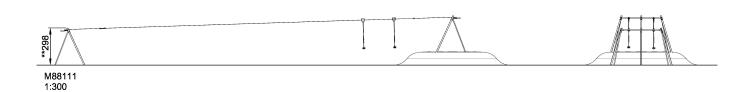

## Double Cableway Metal - Sloped Surroundings

This piece of equipment can be up to 25 metres long with a stopping device ensuring a soft landing. This is certainly a breath-taking experience.

| <b>Product Line</b>      | Traditional Play |
|--------------------------|------------------|
| Category                 | Cableways        |
| Age group                | 4 - 12           |
| Max. fall height (CM)100 |                  |
| Total height (CM)        | 298              |
| Safety Zone              | 182 m2           |