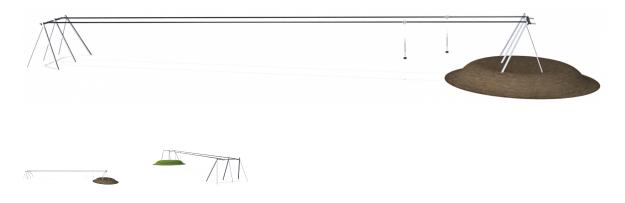

## Double Cableway Metal - Sloped Surroundings

This piece of equipment can be up to 25 metres long with a stopping device ensuring a soft landing. This is certainly a breath-taking experience.

| <b>Product Line</b>      | Traditional Play |
|--------------------------|------------------|
| Category                 | Cableways        |
| Age group                | 4 - 12           |
| Max. fall height (CM)100 |                  |
| Total height (CM)        | 298              |
| Safety Zone              | 182 m2           |