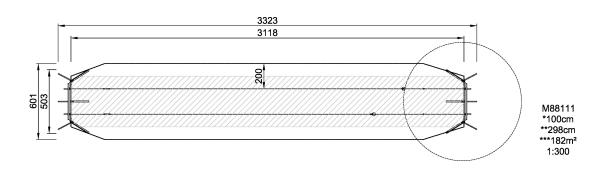

## Double Cableway Metal - Sloped Surroundings

This piece of equipment can be up to 25 metres long with a stopping device ensuring a soft landing. This is certainly a breath-taking experience.

| <b>Product Line</b>      | Traditional Play |
|--------------------------|------------------|
| Category                 | Cableways        |
| Age group                | 4 - 12           |
| Max. fall height (CM)100 |                  |
| Total height (CM)        | 298              |
| Safety Zone              | 182 m2           |

IN-GROU.

\* = Highest designated play surface. \*\* = Total height of product.

Weight/heaviest parts kg. Installation (Manpower) Persons

Concrete required NaN m3 Installation (Hours) Hours

Foundation amount/footing NaN Excavation NaN m3