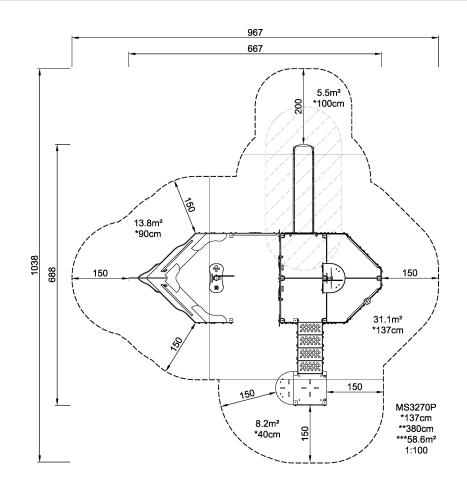

## MS32 Pirate Ship

The KOMPAN classic pirate ship inspires and attracts play in today's children as well as yesterdays'. The clear colours, round, friendly shapes and strong thematic play elements motivate imaginative play on end, again and again, year after year. The unit forms a whole playground with its diverse play activities and fun details. The open space behind the keel has benches for socializing. So has the enclosed cabin under deck, and additionally there is a hammock for gently swaying. An embankment net leads to the deck, and so does an accessible stairway. This allows for users of all abilities and ages to be involved in play. The many sensory activities add to dramatic play, thus stimulating language and communication. The slide, apart from being fun, stimulates spatial awareness. The net climber trains the cross-coordination and muscle strength.

| Product Line             | Themed Play      |  |
|--------------------------|------------------|--|
| Category                 | Vehicles & ships |  |
| Age group                | 2 - 8            |  |
| Max. fall height (CM)137 |                  |  |
| Total height (CM)        | 380              |  |
| Safety Zone              | 58.6 m2          |  |