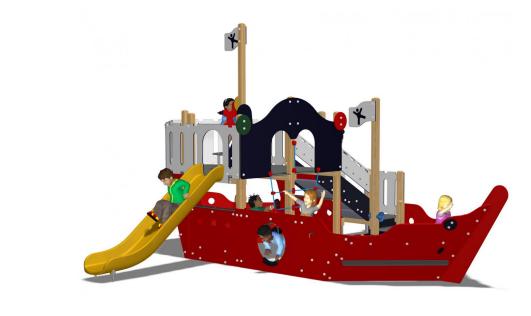

## MS32 Pirate Ship

The KOMPAN classic pirate ship inspires and attracts play in today's children as well as yesterdays'. The clear colours, round, friendly shapes and strong thematic play elements motivate imaginative play on end, again and again, year after year. The unit forms a whole playground with its diverse play activities and fun details. The open space behind the keel has benches for socializing. So has the enclosed cabin under deck, and additionally there is a hammock for gently swaying. An embankment net leads to the deck, and so does an accessible stairway. This allows for users of all abilities and ages to be involved in play. The many sensory activities add to dramatic play, thus stimulating language and communication. The slide, apart from being fun, stimulates spatial awareness. The net climber trains the cross-coordination and muscle strength.