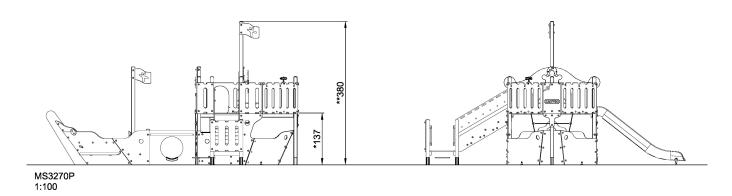

## MS32 Pirate Ship

The KOMPAN classic pirate ship inspires and attracts play in today's children as well as yesterdays'. The clear colours, round, friendly shapes and strong thematic play elements motivate imaginative play on end, again and again, year after year. The unit forms a whole playground with its diverse play activities and fun details. The open space behind the keel has benches for socializing. So has the enclosed cabin under deck, and additionally there is a hammock for gently swaying. An embankment net leads to the deck, and so does an accessible stairway. This allows for users of all abilities and ages to be involved in play. The many sensory activities add to dramatic play, thus stimulating language and communication. The slide, apart from being fun, stimulates spatial awareness. The net climber trains the cross-coordination and muscle strength.

| Product Line             | Themed Play      |  |
|--------------------------|------------------|--|
| Category                 | Vehicles & ships |  |
| Age group                | 2 - 8            |  |
| Max. fall height (CM)137 |                  |  |
| Total height (CM)        | 380              |  |
| Safety Zone              | 58.6 m2          |  |