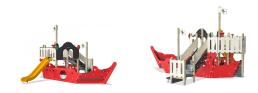

## MS32 Pirate Ship

The KOMPAN classic pirate ship inspires and attracts play in today's children as well as yesterdays'. The clear colours, round, friendly shapes and strong thematic play elements motivate imaginative play on end, again and again, year after year. The unit forms a whole playground with its diverse play activities and fun details. The open space behind the keel has benches for socializing. So has the enclosed cabin under deck, and additionally there is a hammock for gently swaying. An embankment net leads to the deck, and so does an accessible stairway. This allows for users of all abilities and ages to be involved in play. The many sensory activities add to dramatic play, thus stimulating language and communication. The slide, apart from being fun, stimulates spatial awareness. The net climber trains the cross-coordination and muscle strength.