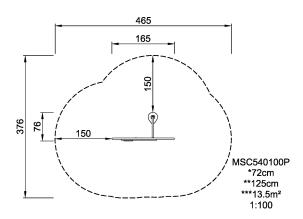

| <b>Product Line</b>     | Themed Play  |
|-------------------------|--------------|
| Category                | Toddler play |
| Age group               | 1 - 4        |
| Max. fall height (CM)72 |              |
| Total height (CM)       | 125          |
| Safety Zone             | 13.5 m2      |