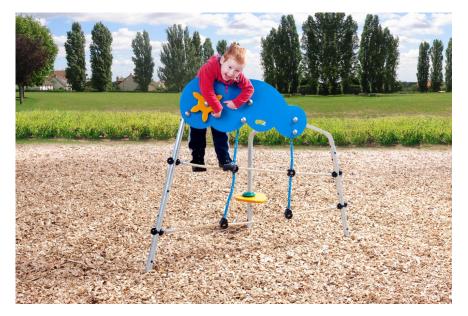

## **Cloud Climber**

The Cloud Climber is parted into two levels of difficulty, where the lower, slightly inclined rope, is perfect for moving up a step for the one-year olds. The upper level is perfect for toddlers who need more challenge. The slightly inclined rope trains their spatial awareness and balance. On top the toddler can reach a gear that is workable from both sides.