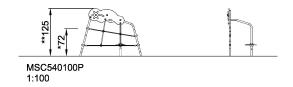

| <b>Product Line</b>     | Themed Play  |
|-------------------------|--------------|
| Category                | Toddler play |
| Age group               | 1 - 4        |
| Max. fall height (CM)72 |              |
| Total height (CM)       | 125          |
| Safety Zone             | 13.5 m2      |