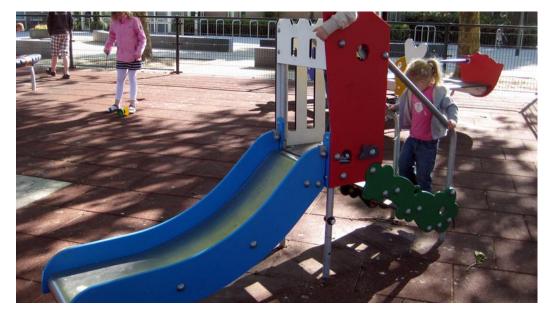

## MSC5402 House Slide

Sliding stimulates the sense of space and the focal tracking of children. The slide movement is for the brave toddlers: Letting go of your body is leaving your life in the hands of gravity - no wonder that this takes some courage. The entrance to the low slide is made of three low, easy steps.