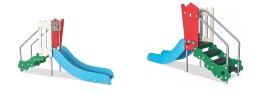

## MSC5402 House Slide

Sliding stimulates the sense of space and the focal tracking of children. The slide movement is for the brave toddlers: Letting go of your body is leaving your life in the hands of gravity - no wonder that this takes some courage. The entrance to the low slide is made of three low, easy steps.