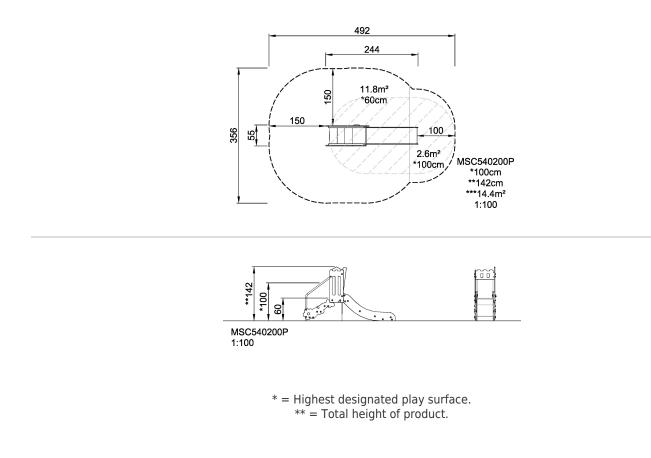

| Product Line             | Themed Play  |  |  |
|--------------------------|--------------|--|--|
| Category                 | Toddler play |  |  |
| Age group 1 - 4          |              |  |  |
| Max. fall height (CM)100 |              |  |  |
| Total height (CM)        | 142          |  |  |
| Safety Zone              | 14.4 m2      |  |  |