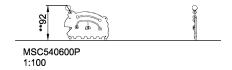

## Caterpillar

This green animal with its curious shape inspires storytelling. The details of the Caterpillar are highly tactile and the connection between the two rooms created on each side of the Caterpillar panel is furthered through numerous tactile and cause-and-effect items. This product is designed to be installed in supervised areas only. Please select other KOMPAN products for installation in public areas.

**Product Line** Themed Play

**Category** Toddler play

Age group 1 - 4

Total height (CM)92

Safety Zone 10.8 m2

**ASTM** 

\* = Highest designated play surface. \*\* = Total height of product.

Weight/heaviest parts kg. Installation (Manpower) Persons