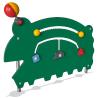

## Caterpillar

This green animal with its curious shape inspires storytelling. The details of the Caterpillar are highly tactile and the connection between the two rooms created on each side of the Caterpillar panel is furthered through numerous tactile and cause-and-effect items. This product is designed to be installed in supervised areas only. Please select other KOMPAN products for installation in public areas.