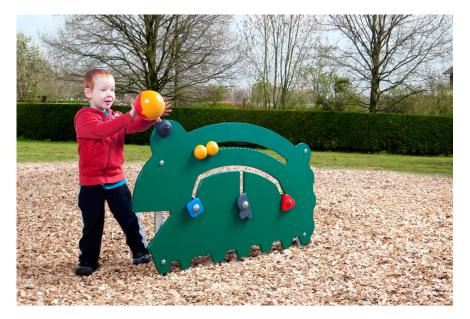

## Caterpillar

This green animal with its curious shape inspires storytelling. The details of the Caterpillar are highly tactile and the connection between the two rooms created on each side of the Caterpillar panel is furthered through numerous tactile and cause-and-effect items. This product is designed to be installed in supervised areas only. Please select other KOMPAN products for installation in public areas.