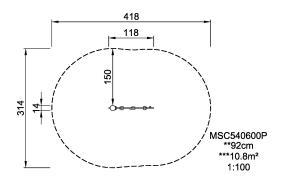

**Product Line** Themed Play

**Category** Toddler play

Age group 1 - 4

Total height (CM)92

Safety Zone 10.8 m2

**ASTM** 

\* = Highest designated play surface. \*\* = Total height of product.

Weight/heaviest parts kg. Installation (Manpower) Persons