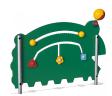

## Caterpillar

This green animal with its curious shape inspires storytelling. The details of the Caterpillar are highly tactile and the connection between the two rooms created on each side of the Caterpillar panel is furthered through numerous tactile and cause-and-effect items. This product is designed to be installed in supervised areas only. Please select other KOMPAN products for installation in public areas.