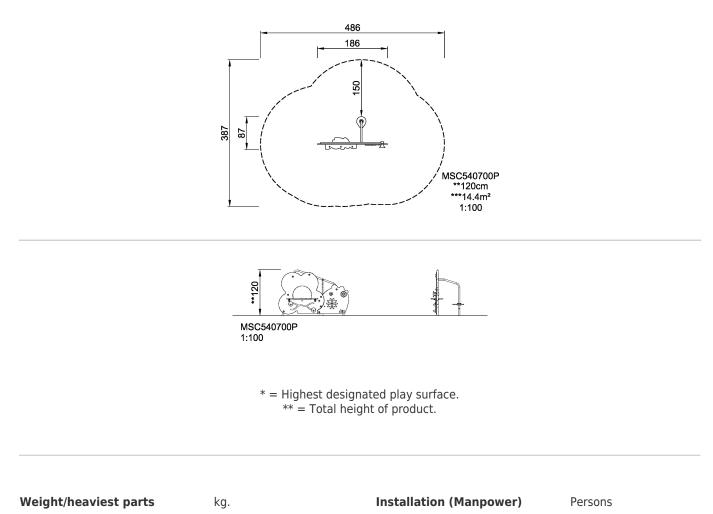

| Product Line         | Themed Play  |  |
|----------------------|--------------|--|
| Category             | Toddler play |  |
| Age group            | 1 - 4        |  |
| Total height (CM)120 |              |  |
| Safety Zone          | 14.4 m2      |  |