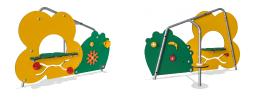

## MSC5407 Magic Bush

This wonder bush has flowers on one side and fruits on the other. The added counter inspires interaction and social play as do the numerous tactile elements. The openness from one side to another creates two play rooms, connected through both climb-through openings and the diverse tactile cause-and-effect elements and the sound element of the megaphone.