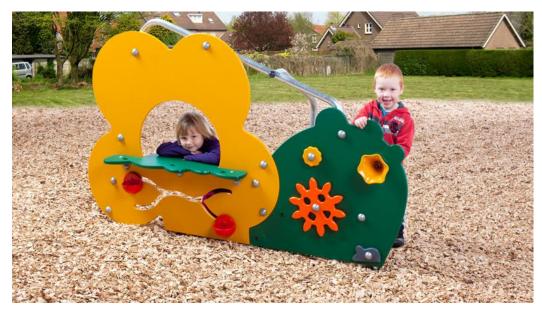

## MSC5407 Magic Bush

This wonder bush has flowers on one side and fruits on the other. The added counter inspires interaction and social play as do the numerous tactile elements. The openness from one side to another creates two play rooms, connected through both climb-through openings and the diverse tactile cause-and-effect elements and the sound element of the megaphone.