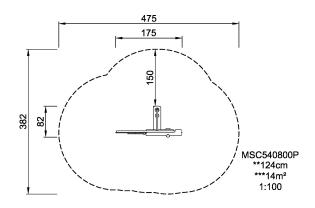

**Product Line** Themed Play

**Category** Toddler play

Age group 1 - 4

Total height (CM)124

Safety Zone 14 m2

**ASTM** 

\* = Highest designated play surface. \*\* = Total height of product.

Weight/heaviest partskg.Installation (Manpower)PersonsConcrete requiredNaN m3Installation (Hours)HoursFoundation amount/footingNaNExcavationNaN m3