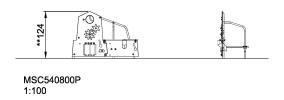

**Product Line** Themed Play

**Category** Toddler play

Age group 1 - 4

Total height (CM)124

Safety Zone 14 m2

**ASTM** 

\* = Highest designated play surface. \*\* = Total height of product.

Weight/heaviest partskg.Installation (Manpower)PersonsConcrete requiredNaN m3Installation (Hours)HoursFoundation amount/footingNaNExcavationNaN m3