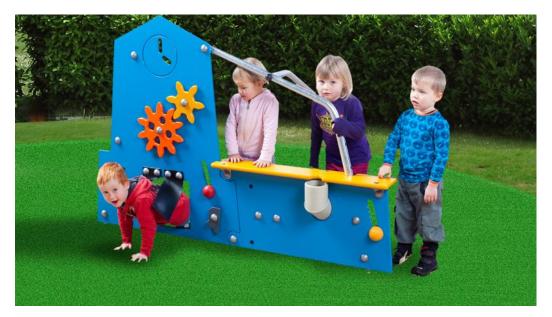

## **Creative Workshop**

The creative workshop is a stimulating room divider which offers space for manifold activities, among others due to its two counters for sand play or the toddlers' own play props. Tactile elements are added to further increase the play value.