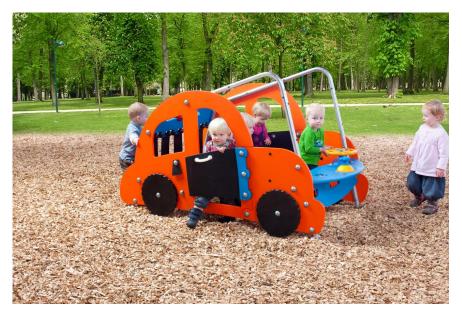

## MSC5414 Double Car

This wonderfully recognisable play furniture offers all the items necessary to spur the imagination and naming of items close to the toddler world and the telling of stories toddlers can relate to. The action taking place in the space surrounding the car is furthered by the manifold tactile and cause-and-effect details. They stimulate the interaction between the inside and the outside of the Double Car.