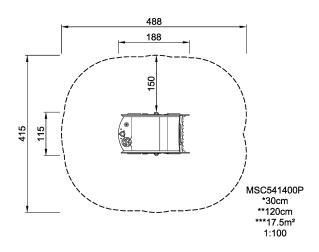

| <b>Product Line</b>     | Themed Play  |
|-------------------------|--------------|
| Category                | Toddler play |
| Age group               | 1 - 4        |
| Max. fall height (CM)30 |              |
| Total height (CM)       | 120          |
| Safety Zone             | 17.5 m2      |

**ASTM** 

\* = Highest designated play surface. \*\* = Total height of product.

Weight/heaviest partskg.Installation (Manpower)PersonsConcrete requiredNaN m3Installation (Hours)HoursFoundation amount/footingNaNExcavationNaN m3