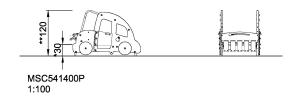

| <b>Product Line</b>     | Themed Play  |
|-------------------------|--------------|
| Category                | Toddler play |
| Age group               | 1 - 4        |
| Max. fall height (CM)30 |              |
| Total height (CM)       | 120          |
| Safety Zone             | 17.5 m2      |