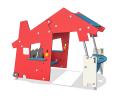

## **Double House**

The transparent and versatile Double House is a frame for numerous stories, imaginative play and tactile cause-and-effect discoveries. The roof creates a playful shelter with stars carved into it to peep through. Manifold play activities and tactile elements are found all round the house.