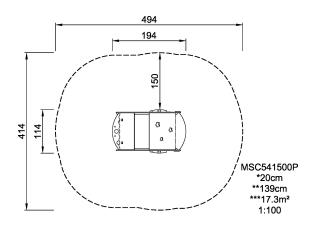

| <b>Product Line</b>     | Themed Play  |
|-------------------------|--------------|
| Category                | Toddler play |
| Age group               | 1 - 4        |
| Max. fall height (CM)20 |              |
| Total height (CM)       | 139          |
| Safety Zone             | 17.3 m2      |

**ASTM** 

\* = Highest designated play surface. \*\* = Total height of product.

Weight/heaviest partskg.Installation (Manpower)PersonsConcrete requiredNaN m3Installation (Hours)HoursFoundation amount/footingNaNExcavationNaN m3