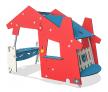

## **Double House**

The transparent and versatile Double House is a frame for numerous stories, imaginative play and tactile cause-and-effect discoveries. The roof creates a playful shelter with stars carved into it to peep through. Manifold play activities and tactile elements are found all round the house.