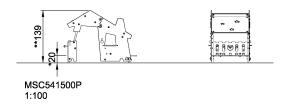

| <b>Product Line</b>     | Themed Play  |
|-------------------------|--------------|
| Category                | Toddler play |
| Age group               | 1 - 4        |
| Max. fall height (CM)20 |              |
| Total height (CM)       | 139          |
| Safety Zone             | 17.3 m2      |

**ASTM** 

\* = Highest designated play surface. \*\* = Total height of product.

Weight/heaviest partskg.Installation (Manpower)PersonsConcrete requiredNaN m3Installation (Hours)HoursFoundation amount/footingNaNExcavationNaN m3