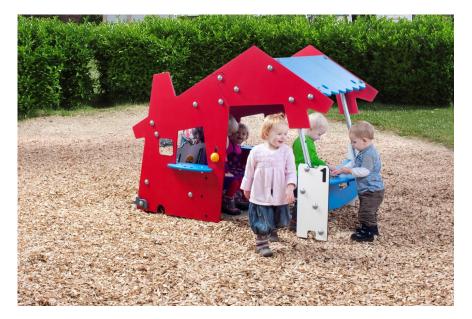

## **Double House**

The transparent and versatile Double House is a frame for numerous stories, imaginative play and tactile cause-and-effect discoveries. The roof creates a playful shelter with stars carved into it to peep through. Manifold play activities and tactile elements are found all round the house.