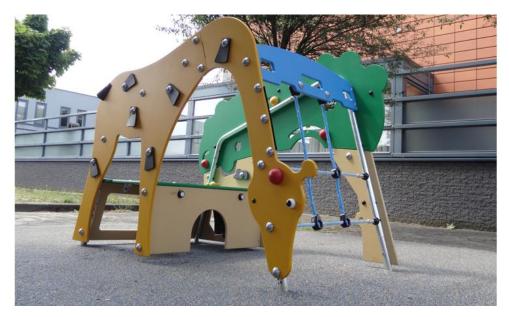

## **Forest Giraffe**

This dual play frame holds an impressively varied offer of physical, social and imaginative play for toddlers. The slightly inclined climbing net stimulates the child's urge for adventure and offers a good framework for safe climbing, cross-coordination training and hand-eye coordination of the toddlers.