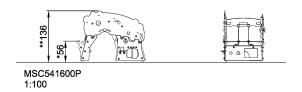

| Product Line            | Themed Play  |
|-------------------------|--------------|
| Category                | Toddler play |
| Age group               | 1 - 4        |
| Max. fall height (CM)56 |              |
| Total height (CM)       | 136          |
| Safety Zone             | 17.2 m2      |

ASTM

\* = Highest designated play surface. \*\* = Total height of product.

Weight/heaviest partskg.Installation (Manpower)PersonsConcrete requiredNaN m3Installation (Hours)HoursFoundation amount/footingNaNExcavationNaN m3