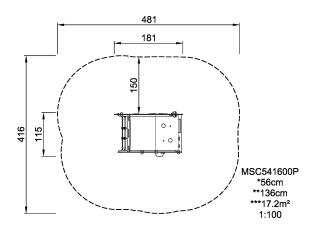

| Product Line            | Themed Play  |
|-------------------------|--------------|
| Category                | Toddler play |
| Age group               | 1 - 4        |
| Max. fall height (CM)56 |              |
| Total height (CM)       | 136          |
| Safety Zone             | 17.2 m2      |

ASTM

\* = Highest designated play surface. \*\* = Total height of product.

Weight/heaviest partskg.Installation (Manpower)PersonsConcrete requiredNaN m3Installation (Hours)HoursFoundation amount/footingNaNExcavationNaN m3