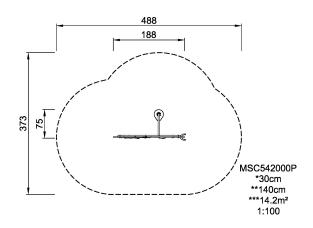

| Product Line            | Themed Play  |
|-------------------------|--------------|
| Category                | Toddler play |
| Age group               | 1 - 4        |
| Max. fall height (CM)30 |              |
| Total height (CM)       | 140          |
| Safety Zone             | 14.2 m2      |

**ASTM** 

\* = Highest designated play surface. \*\* = Total height of product.

Weight/heaviest partskg.Installation (Manpower)PersonsConcrete requiredNaN m3Installation (Hours)HoursFoundation amount/footingNaNExcavationNaN m3