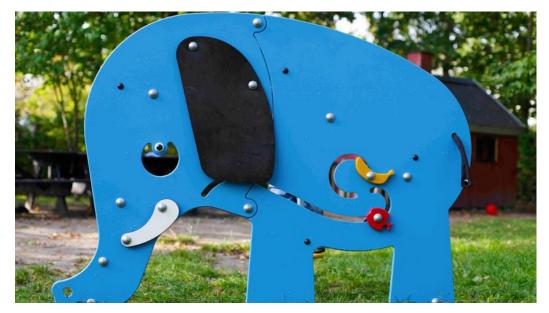

## **ELEPHANT FACADE SURFACE**

The eye-catching blue elephant invites toddlers to use their gross motor skills, tell stories and support imaginative play. The tactile and manipulative elements stimulate a social and verbal interaction as well as build up a better understanding of the cause and effect. The Elephant is an attractive and appealing landmark in a playground.