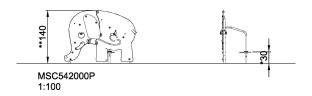

| Product Line            | Themed Play  |
|-------------------------|--------------|
| Category                | Toddler play |
| Age group               | 1 - 4        |
| Max. fall height (CM)30 |              |
| Total height (CM)       | 140          |
| Safety Zone             | 14.2 m2      |