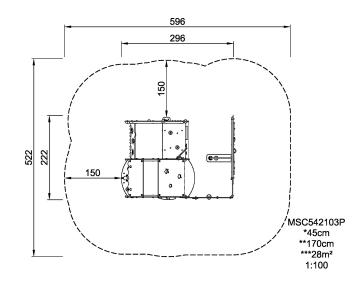

| <b>Product Line</b>     | Themed Play  |
|-------------------------|--------------|
| Category                | Toddler play |
| Age group               | 1 - 4        |
| Max. fall height (CM)45 |              |
| Total height (CM)       | 170          |
| Safety Zone             | 28 m2        |