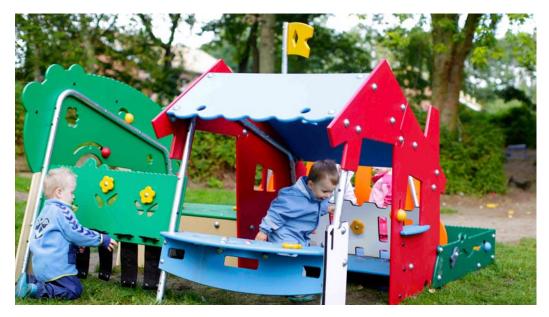

## **HOME & GARDEN LABYRINTH 3 ROOMS**

Its familiar and creative design comes with a vast variety of manipulative and tactile elements that makes for great storytelling, role playing and interaction. All these great elements also stimulate social and verbal interaction. Toddlers love to mimic the world around them and in doing this – their own home is a natural favorite. The car is wonderfully recognizable play furniture, which offers all the items necessary to spur the imagination and naming of items close to the toddler world. They can either use one of the many tactile and manipulative elements to build a better understanding of cause-and-effect or they can climb through it, interacting verbally and physically. Hereby, toddlers will build an identity to support them in the years to come.