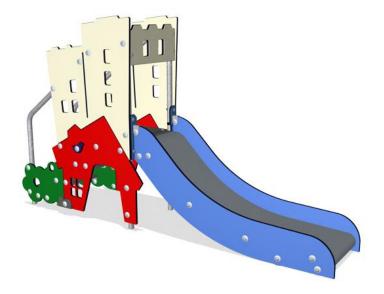

## **Toddler town slide**

The town slide is so much more than just a slide: it's an imaginative roller coaster taking you through town from when you stand on top of the stair, head above the highest house on the façade, to when you slide down to ground level again