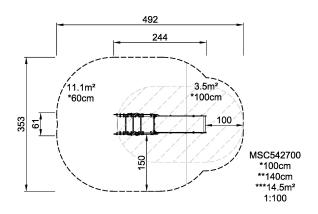

| <b>Product Line</b>      | Themed Play  |
|--------------------------|--------------|
| Category                 | Toddler play |
| Age group                | 1 - 4        |
| Max. fall height (CM)100 |              |
| Total height (CM)        | 140          |
| Safety Zone              | 14.5 m2      |

**ASTM** 

\* = Highest designated play surface. \*\* = Total height of product.

Weight/heaviest partskg.Installation (Manpower)PersonsConcrete requiredNaN m3Installation (Hours)HoursFoundation amount/footingNaNExcavationNaN m3