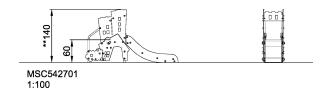

## **Toddler town slide**

The town slide is so much more than just a slide: it's an imaginative roller coaster taking you through town from when you stand on top of the stair, head above the highest house on the façade, to when you slide down to ground level again

| <b>Product Line</b>      | Themed Play  |
|--------------------------|--------------|
| Category                 | Toddler play |
| Age group                | 1 - 4        |
| Max. fall height (CM)100 |              |
| Total height (CM)        | 140          |
| Safety Zone              | 14.5 m2      |