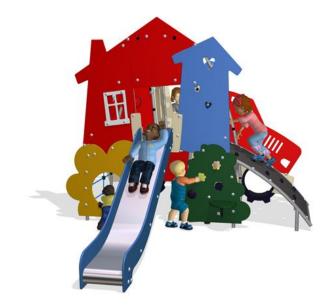

## **Home and Rescue Themes**

With a cosy house and a fully equipped fire-engine, the Home/Rescue theme can serve every purpose. Underneath there is shelter in two different spaces One space for moving in with a family or a crew of fire fighters, and a smaller space under the climbing wall to hide and spy on the outside world. Climbing wall and net access invite climbers to choose their own way to reach the top. From the house a gentle slide is the way out, while fire fighters will choose the fire man's pole on the rescue side