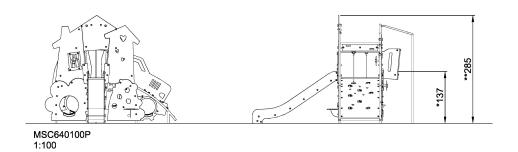

| <b>Product Line</b>      | Themed Play   |
|--------------------------|---------------|
| Category                 | STORY MAKERS™ |
| Age group                | 2 - 6         |
| Max. fall height (CM)137 |               |
| Total height (CM)        | 285           |
| Safety Zone              | 33.2 m2       |