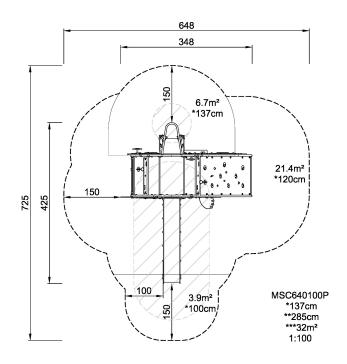

| <b>Product Line</b>      | Themed Play   |
|--------------------------|---------------|
| Category                 | STORY MAKERS™ |
| Age group                | 2 - 6         |
| Max. fall height (CM)137 |               |
| Total height (CM)        | 285           |
| Safety Zone              | 33.2 m2       |

SUR-FACE

\* = Highest designated play surface. \*\* = Total height of product.

Weight/heaviest partskg.Installation (Manpower)PersonsConcrete requiredNaN m3Installation (Hours)HoursFoundation amount/footingNaNExcavationNaN m3