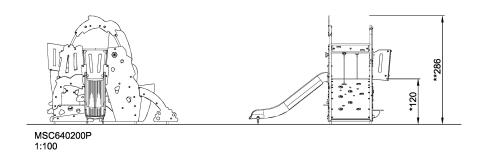

Product LineThemed PlayCategorySTORY MAKERS™Age group2 - 6Max. fall height (CM)120Total height (CM)286

Safety Zone

SUR-FACE 32.7 m2

\* = Highest designated play surface. \*\* = Total height of product.

Weight/heaviest parts kg. Installation (Manpower) Persons