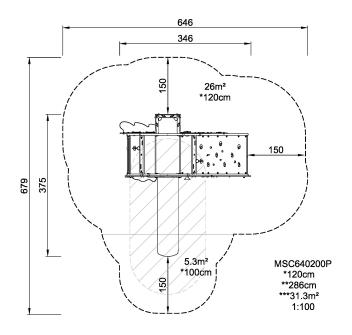

Product LineThemed PlayCategorySTORY MAKERS™Age group2 - 6Max. fall height (CM)120Total height (CM)286

Safety Zone

SUR-FACE 32.7 m2

\* = Highest designated play surface. \*\* = Total height of product.

Weight/heaviest parts kg. Installation (Manpower) Persons

**Concrete required** NaN m3 **Installation (Hours)** Hours

Foundation amount/footing NaN Excavation NaN m3