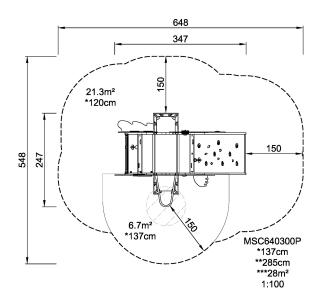

Product LineThemed PlayCategorySTORY MAKERS™Age group2 - 6Max. fall height (CM)137Total height (CM)285Safety Zone28 m2

SUR-FACE

\* = Highest designated play surface. \*\* = Total height of product.

Weight/heaviest partskg.Installation (Manpower)PersonsConcrete requiredNaN m3Installation (Hours)Hours