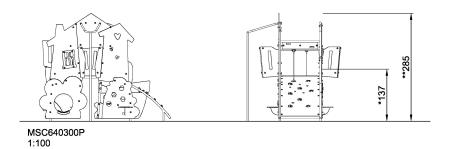

Product LineThemed PlayCategorySTORY MAKERS™Age group2 - 6Max. fall height (CM)137Total height (CM)285Safety Zone28 m2

SUR-FACE

\* = Highest designated play surface. \*\* = Total height of product.

Weight/heaviest partskg.Installation (Manpower)PersonsConcrete requiredNaN m3Installation (Hours)Hours