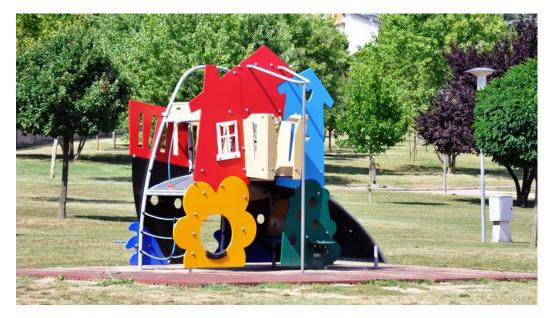

## **Home and Ocean Themes**

The house in the harbour offers shelter and protection. Through peeping holes and windows you can observe the world and yet be hidden from both below and upstairs. The little bench invites neighbours for a chat and on the other side, the ship is ready to sail out into the world. From the look-out post on the balcony you can spot everything from submarines to whales. On ground level there is room for both cabin and kitchen, and in the little space under the climbing wall, everyone can hide from the pirates.

Product LineThemed PlayCategorySTORY MAKERS™Age group2 - 6Max. fall height (CM)137Total height (CM)285Safety Zone28 m2

SUR-FACE

\* = Highest designated play surface. \*\* = Total height of product.

Weight/heaviest partskg.Installation (Manpower)PersonsConcrete requiredNaN m3Installation (Hours)Hours