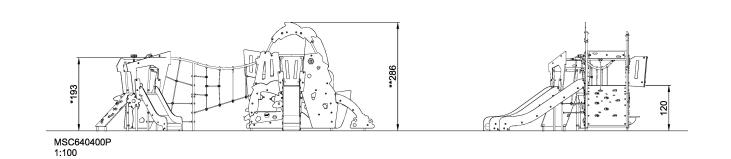

| Product Line             | Themed Play   |  |  |
|--------------------------|---------------|--|--|
| Category                 | STORY MAKERS™ |  |  |
| Age group                | 2 - 6         |  |  |
| Max. fall height (CM)193 |               |  |  |
| Total height (CM)        | 286           |  |  |
| Safety Zone              | 51.4 m2       |  |  |

SUR-FACE

KOMPAN FSC License No. FSC-C004450 / www.fsc.org The mark of responsible forestry

\* = Highest designated play surface.
\*\* = Total height of product.

| Weight/heaviest parts     | kg.    | Installation (Manpower) | Persons |
|---------------------------|--------|-------------------------|---------|
| Concrete required         | NaN m3 | Installation (Hours)    | Hours   |
| Foundation amount/footing | NaN    | Excavation              | NaN m3  |