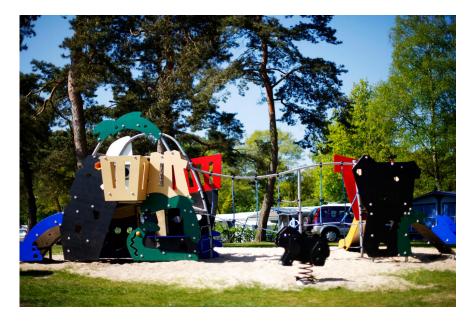

## MSC6404 Ocean and Jungle themes with net and tower

Ocean and Jungle are supported with a climbing net anchored up with a smaller tower. This connection extends the play variety and invites more players on. The climbing journey starts at the straight climbing wall of the little tower with slide. More climbing means coping with a 3 dimensional net, followed by a net section with a challenging pattern. After entering the single structure, the choice is: take the slide down or climb down the slanting climbing wall- forwards or backwards?