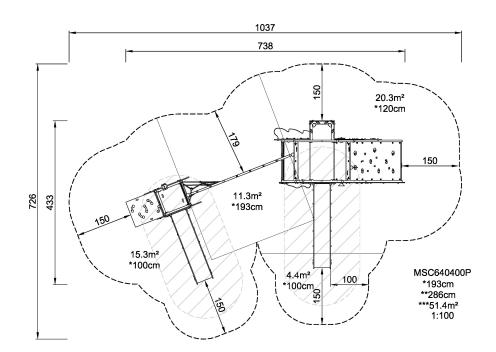

| Product Line             | Themed Play   |  |  |
|--------------------------|---------------|--|--|
| Category                 | STORY MAKERS™ |  |  |
| Age group                | 2 - 6         |  |  |
| Max. fall height (CM)193 |               |  |  |
| Total height (CM)        | 286           |  |  |
| Safety Zone              | 51.4 m2       |  |  |

SUR-FACE

KOMPAN FSC License No. FSC-C004450 / www.fsc.org The mark of responsible forestry

\* = Highest designated play surface.
\*\* = Total height of product.

| Weight/heaviest parts     | kg.    | Installation (Manpower) | Persons |
|---------------------------|--------|-------------------------|---------|
| Concrete required         | NaN m3 | Installation (Hours)    | Hours   |
| Foundation amount/footing | NaN    | Excavation              | NaN m3  |