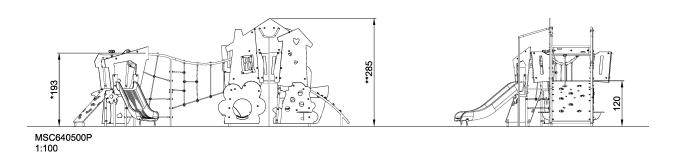

## Ocean and Home themes with net and tower

Ocean and Home along with climbing net and small tower provide lots of scope for both role play and physical play experience. The climbing net binds the two play areas together, attracting all to find their way into the rather unpredictable net pattern. The youngest children can choose the little tower's slide for a way out, while the older ones cope with the fireman's pole on the core structure. With play going on below, above and across the structure there is space for many play groups.

Product LineThemed PlayCategorySTORY MAKERS™Age group2 - 6Max. fall height (CM)193Total height (CM)285Safety Zone47.2 m2

SUR-FACE

\* = Highest designated play surface. \*\* = Total height of product.

Weight/heaviest partskg.Installation (Manpower)PersonsConcrete requiredNaN m3Installation (Hours)HoursFoundation amount/footingNaNExcavationNaN m3