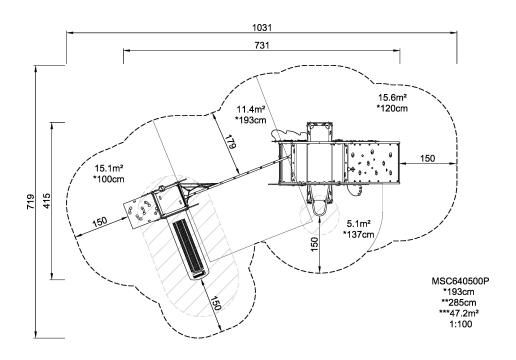

Product LineThemed PlayCategorySTORY MAKERS™Age group2 - 6Max. fall height (CM)193Total height (CM)285Safety Zone47.2 m2

SUR-FACE

\* = Highest designated play surface. \*\* = Total height of product.

Weight/heaviest partskg.Installation (Manpower)PersonsConcrete requiredNaN m3Installation (Hours)HoursFoundation amount/footingNaNExcavationNaN m3