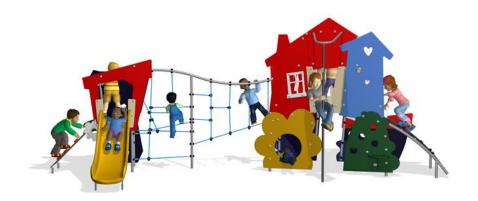

## Ocean and Home themes with net and tower

Ocean and Home along with climbing net and small tower provide lots of scope for both role play and physical play experience. The climbing net binds the two play areas together, attracting all to find their way into the rather unpredictable net pattern. The youngest children can choose the little tower's slide for a way out, while the older ones cope with the fireman's pole on the core structure. With play going on below, above and across the structure there is space for many play groups.