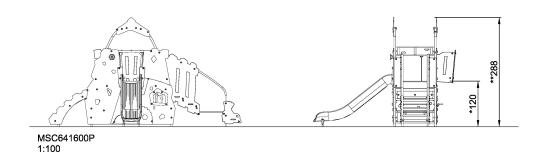

Product Line Themed Play

Category STORY MAKERS™

Age group 2 - 6

Max. fall height (CM)120

288

Safety Zone 38.3 m2

Total height (CM)

\* = Highest designated play surface. \*\* = Total height of product.