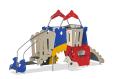

## Palace and Fortress Themes with ADA staircase

The Palace and Fortress theme offers 4 very different activity spaces and access points. While the world looks cheerful and easy under the eyes of the capricorn outside the palace, a gloomy lion watches the entrance to the prison on the opposite side, where the entrance is kept in the dark behind the modular slide. If held prisoner here you would need a good escape plan and friends to help. On the other side the princess can stand on the balcony and take a good look around her kingdom. While the climbing wall on one side is a challenging access for the more fearless climbers, physically impaired children can get access to the balcony and the slide via the wide staircasewhere a pair of friendly birds welcome every player at the ground level. The staircase is in compliance with the A regulations, offering a transition platform, where children can leave their wheelchair or walker and make their way to the top.