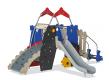

## Palace and Fortress Themes with ADA staircase

The Palace and Fortress theme offers 4 very different activity spaces and access points. While the world looks cheerful and easy under the eyes of the capricorn outside the palace, a gloomy lion watches the entrance to the prison on the opposite side, where the entrance is kept in the dark behind the modular slide. If held prisoner here you would need a good escape plan and friends to help. On the other side the princess can stand on the balcony and take a good look around her kingdom. While the climbing wall on one side is a challenging access for the more fearless climbers, physically impaired children can get access to the balcony and the slide via the wide staircasewhere a pair of friendly birds welcome every player at the ground level. The staircase is in compliance with the A regulations, offering a transition platform, where children can leave their wheelchair or walker and make their way to the top.