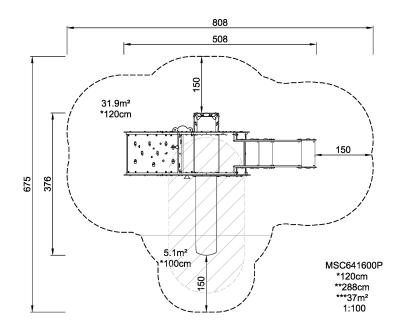

Product Line Themed Play

Category STORY MAKERS™

Age group 2 - 6

Max. fall height (CM)120

288

Safety Zone 38.3 m2

Total height (CM)

\* = Highest designated play surface. \*\* = Total height of product.