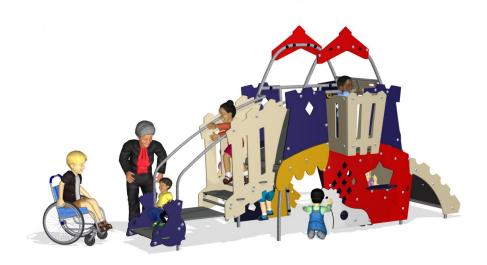

## Palace and Fortress Themes with ADA staircase

The Palace and Fortress theme offers 4 very different activity spaces and access points. While the world looks cheerful and easy under the eyes of the capricorn outside the palace, a gloomy lion watches the entrance to the prison on the opposite side, where the entrance is kept in the dark behind the modular slide. If held prisoner here you would need a good escape plan and friends to help. On the other side the princess can stand on the balcony and take a good look around her kingdom. While the climbing wall on one side is a challenging access for the more fearless climbers, physically impaired children can get access to the balcony and the slide via the wide staircasewhere a pair of friendly birds welcome every player at the ground level. The staircase is in compliance with the A regulations, offering a transition platform, where children can leave their wheelchair or walker and make their way to the top.