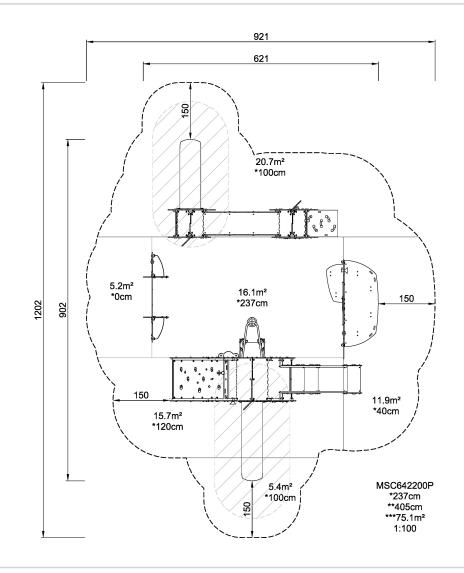

| Product Line             | Themed Play   |  |  |
|--------------------------|---------------|--|--|
| Category                 | STORY MAKERS™ |  |  |
| Age group                | 2 - 6         |  |  |
| Max. fall height (CM)237 |               |  |  |
| Total height (CM)        | 405           |  |  |
| Safety Zone              | 75.1 m2       |  |  |

ASTM

\* = Highest designated play surface. \*\* = Total height of product.

| Weight/heaviest parts     | kg.    | Installation (Manpower) | Persons |
|---------------------------|--------|-------------------------|---------|
| Concrete required         | NaN m3 | Installation (Hours)    | Hours   |
| Foundation amount/footing | NaN    | Excavation              | NaN m3  |