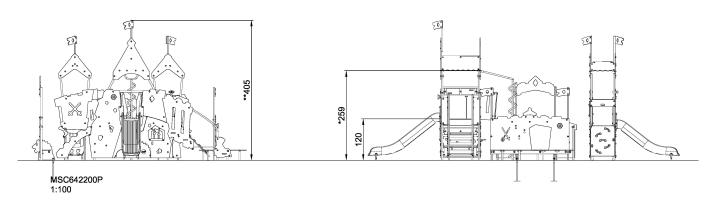

## MSC6422 Story Makers Castle

The Story Makers Castle is the landmark of the crown land. The three bannered towers and a portal guarded by lions, the stage is set for endless play scenarios in the fantasy world of knights and princesses. The inner courtyard, flanked by multifunctional play sections, makes a great space for play. The interaction to the outside of the castle is created though numerous counters, seats, role play corners and egresses. The climbing walls or ladders for the valiant ensure play for many children and their zest for imaginative play for a long time.

| Product Line             | Themed Play   |  |  |
|--------------------------|---------------|--|--|
| Category                 | STORY MAKERS™ |  |  |
| Age group                | 2 - 6         |  |  |
| Max. fall height (CM)237 |               |  |  |
| Total height (CM)        | 405           |  |  |
| Safety Zone              | 75.1 m2       |  |  |

ASTM

\* = Highest designated play surface. \*\* = Total height of product.

| Weight/heaviest parts     | kg.    | Installation (Manpower) | Persons |
|---------------------------|--------|-------------------------|---------|
| Concrete required         | NaN m3 | Installation (Hours)    | Hours   |
| Foundation amount/footing | NaN    | Excavation              | NaN m3  |