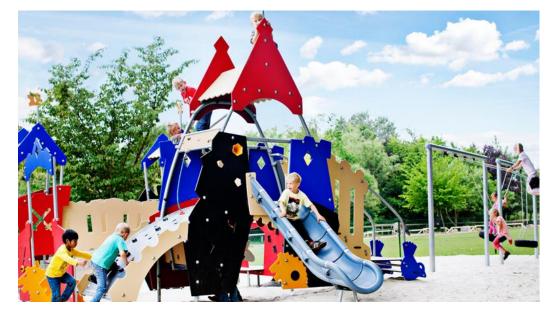

## MSC6422 Story Makers Castle

The Story Makers Castle is the landmark of the crown land. The three bannered towers and a portal guarded by lions, the stage is set for endless play scenarios in the fantasy world of knights and princesses. The inner courtyard, flanked by multifunctional play sections, makes a great space for play. The interaction to the outside of the castle is created though numerous counters, seats, role play corners and egresses. The climbing walls or ladders for the valiant ensure play for many children and their zest for imaginative play for a long time.