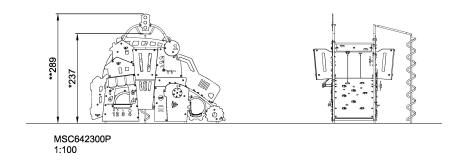

## **Shop & Service / Rescue themes**

With its great shop & service station and a fully equipped fire-engine, the shop & service /Rescue theme can serve every purpose and will offer endless hours of play. Underneath there is shelter in two different spaces One space for shop keeper or a crew of fire fighters, and a smaller space under the climbing wall to hide and repair a broken wheel or be ready to fill up the next car with petrol. Climbing wall and net access invite climbers to choose their own way to reach the top. To get down fast, fire fighters will choose the fire man's pole on the rescue side.

Product LineThemed PlayCategorySTORY MAKERS™Age group2 - 6Max. fall height (CM)237Total height (CM)289Safety Zone31.5 m2

SUR-FACE

\* = Highest designated play surface. \*\* = Total height of product.

Weight/heaviest partskg.Installation (Manpower)PersonsConcrete requiredNaN m3Installation (Hours)HoursFoundation amount/footingNaNExcavationNaN m3