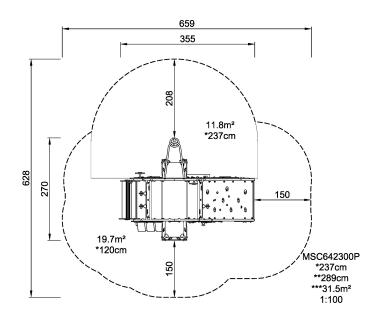

Product LineThemed PlayCategorySTORY MAKERS™Age group2 - 6Max. fall height (CM)237Total height (CM)289Safety Zone31.5 m2

SUR-FACE

\* = Highest designated play surface. \*\* = Total height of product.

Weight/heaviest partskg.Installation (Manpower)PersonsConcrete requiredNaN m3Installation (Hours)HoursFoundation amount/footingNaNExcavationNaN m3