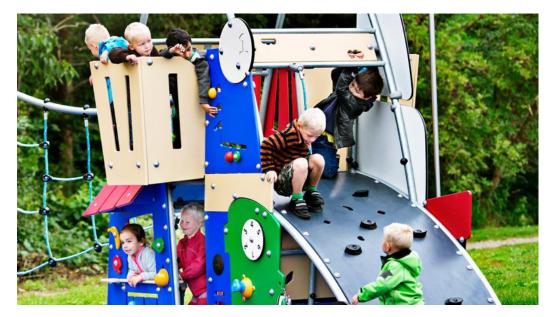

## **Shop & Service / Rescue themes**

With its great shop & service station and a fully equipped fire-engine, the shop & service /Rescue theme can serve every purpose and will offer endless hours of play. Underneath there is shelter in two different spaces One space for shop keeper or a crew of fire fighters, and a smaller space under the climbing wall to hide and repair a broken wheel or be ready to fill up the next car with petrol. Climbing wall and net access invite climbers to choose their own way to reach the top. To get down fast, fire fighters will choose the fire man's pole on the rescue side.