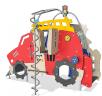

## **Shop & Service / Rescue themes**

With its great shop & service station and a fully equipped fire-engine, the shop & service /Rescue theme can serve every purpose and will offer endless hours of play. Underneath there is shelter in two different spaces One space for shop keeper or a crew of fire fighters, and a smaller space under the climbing wall to hide and repair a broken wheel or be ready to fill up the next car with petrol. Climbing wall and net access invite climbers to choose their own way to reach the top. To get down fast, fire fighters will choose the fire man's pole on the rescue side.