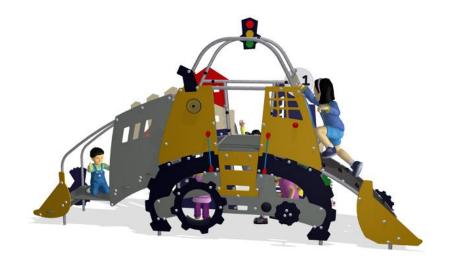

## MSC6424 Shop and Service - Construction

With its great shop & service station and a fully equipped fire-engine, the shop & service /Rescue theme can serve every purpose and will offer endless hours of play. Underneath there is shelter in two dif¬ferent spaces One space for shop keeper or a crew of fire fighters, and a smaller space under the climb¬ing wall to hide and repair a broken wheel or be ready to fill up the next car with petrol. Climbing wall and net access invite climbers to choose their own way to reach the top. To get down fast, fire fighters will choose the fire man's pole on the rescue side.