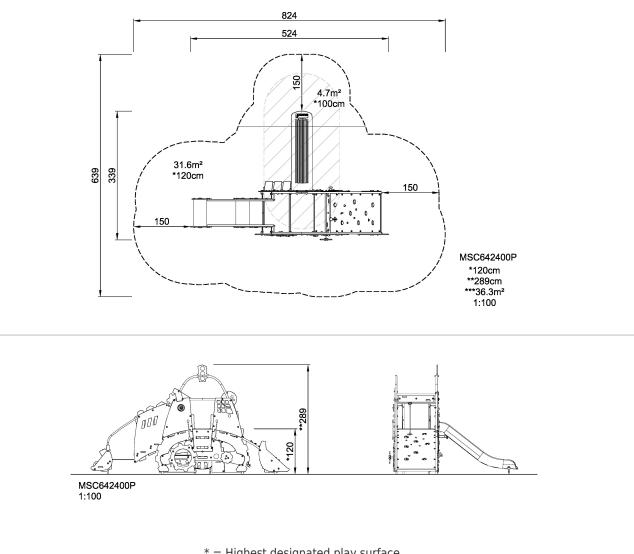

| Product Line             | Themed Play   |  |
|--------------------------|---------------|--|
| Category                 | STORY MAKERS™ |  |
| Age group                | 2 - 6         |  |
| Max. fall height (CM)120 |               |  |
| Total height (CM)        | 289           |  |
| Safety Zone              | 37.6 m2       |  |

ASTM

\* = Highest designated play surface. \*\* = Total height of product.

| Weight/heaviest parts     | kg.    | Installation (Manpower) | Persons |
|---------------------------|--------|-------------------------|---------|
| Concrete required         | NaN m3 | Installation (Hours)    | Hours   |
| Foundation amount/footing | NaN    | Excavation              | NaN m3  |