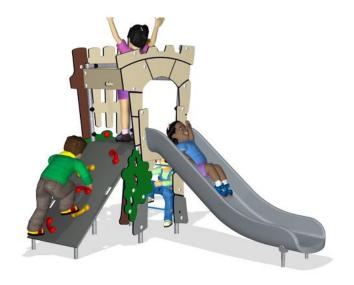

## **Tower and Tree House**

The colourful Tower with slide offers high play value and challenges for the child. On the slanting climbing wall the way up is found with the help of climbing grips, alternatively the rope steps are a fun and challenging trip up.