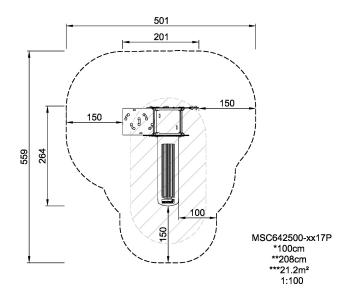

**Product Line** Themed Play

THE SMART PLAYGROUND™

(Digital)

Age group 2 - 6

Max. fall height (CM)100

Total height (CM) 208

Safety Zone 21.2 m2

**ASTM** 

\* = Highest designated play surface. \*\* = Total height of product.

Weight/heaviest partskg.Installation (Manpower)PersonsConcrete requiredNaN m3Installation (Hours)HoursFoundation amount/footingNaNExcavationNaN m3