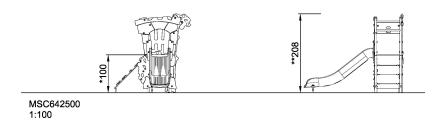

## **Tower and Tree House**

The colourful Tower with slide offers high play value and challenges for the child. On the slanting climbing wall the way up is found with the help of climbing grips, alternatively the rope steps are a fun and challenging trip up.

**Product Line** Themed Play

THE SMART PLAYGROUND™

(Digital)

Age group 2 - 6

Max. fall height (CM)100

Total height (CM) 208

Safety Zone 21.2 m2

**ASTM** 

\* = Highest designated play surface. \*\* = Total height of product.

Weight/heaviest partskg.Installation (Manpower)PersonsConcrete requiredNaN m3Installation (Hours)HoursFoundation amount/footingNaNExcavationNaN m3