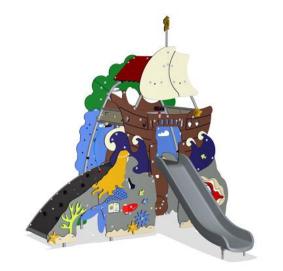

## MSC6427 KOMPAN Little Mermaid and Tinderbox

The climbing wall and easy access invite climbers to choose their own way to reach the top. The climbing wall challenges children's problem solving abilities and is suitable for different skill levels - the left side is an easier route than the right. There is a fun slide leaving from the ship side and on balcony on the other side children can quickly slide down the fireman's pole descending from the castle. Children will be delighted to find to different shelters underneath the structure, one where they can look out of the pearl window or play within the jail house at the other end of the structure also having a little bench. The bench can be used as a counter for constructive play or as a place to just sit. The Little Mermaid facade holds numerous amounts of manipulative elements like a crab that catches a starfish, gearing water flowers, and also tactile elements like rubber eel and Mermaid tail. On the other side with the Tin Soldier the children will also have a huge number of tactile and manipulative features like rubber roots which gives access to the shelter below the structure. A moveable padlock makes it possible to lock and unlock the jail house. A treasure chest with coins can be open and closed and next to the chest there is a witch with a tactile stick.