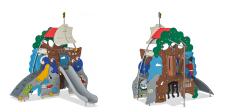

## MSC6427 KOMPAN Little Mermaid and Tinderbox

The climbing wall and easy access invite climbers to choose their own way to reach the top. The climbing wall challenges children's problem solving abilities and is suitable for different skill levels - the left side is an easier route than the right. There is a fun slide leaving from the ship side and on balcony on the other side children can quickly slide down the fireman's pole descending from the castle. Children will be delighted to find to different shelters underneath the structure, one where they can look out of the pearl window or play within the jail house at the other end of the structure also having a little bench. The bench can be used as a counter for constructive play or as a place to just sit. The Little Mermaid facade holds numerous amounts of manipulative elements like a crab that catches a starfish, gearing water flowers, and also tactile elements like rubber eel and Mermaid tail. On the other side with the Tin Soldier the children will also have a huge number of tactile and manipulative features like rubber roots which gives access to the shelter below the structure. A moveable padlock makes it possible to lock and unlock the jail house. A treasure chest with coins can be open and closed and next to the chest there is a witch with a tactile stick.