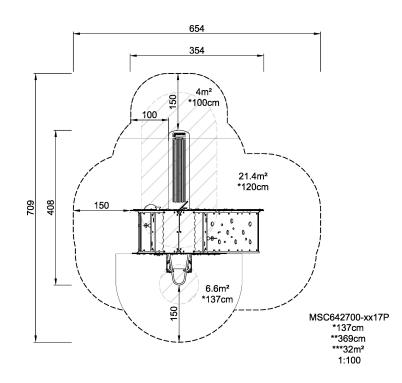

| Product Line             | Themed Play                        |  |
|--------------------------|------------------------------------|--|
| Category                 | THE SMART PLAYGROUND™<br>(Digital) |  |
| Age group                | 2 - 6                              |  |
| Max. fall height (CM)137 |                                    |  |
| Total height (CM)        | 369                                |  |
| Safety Zone              | 32 m2                              |  |

KOMPAN A/S. C. F. Tietgens Boulevard 32C DK-5220 Odense SØ Tel.: +45 63 62 12 50 info@KOMPAN.com | www.kompan.com KOMPAN FSC License No. FSC-C004450 / www.fsc.org The mark of responsible forestry

\* = Highest designated play surface. \*\* = Total height of product.