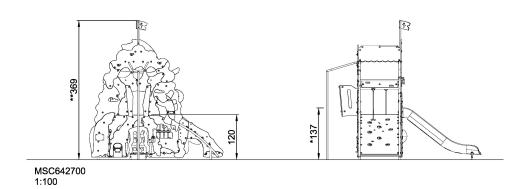

## MSC6427 KOMPAN Little Mermaid and Tinderbox

The climbing wall and easy access invite climbers to choose their own way to reach the top. The climbing wall challenges children's problem solving abilities and is suitable for different skill levels - the left side is an easier route than the right. There is a fun slide leaving from the ship side and on balcony on the other side children can quickly slide down the fireman's pole descending from the castle. Children will be delighted to find to different shelters underneath the structure, one where they can look out of the pearl window or play within the jail house at the other end of the structure also having a little bench. The bench can be used as a counter for constructive play or as a place to just sit. The Little Mermaid facade holds numerous amounts of manipulative elements like a crab that catches a starfish, gearing water flowers, and also tactile elements like rubber eel and Mermaid tail. On the other side with the Tin Soldier the children will also have a huge number of tactile and manipulative features like rubber roots which gives access to the shelter below the structure. A moveable padlock makes it possible to lock and unlock the jail house. A treasure chest with coins can be open and closed and next to the chest there is a witch with a tactile stick.

| Product Line             | Themed Play                        |  |
|--------------------------|------------------------------------|--|
| Category                 | THE SMART PLAYGROUND™<br>(Digital) |  |
| Age group                | 2 - 6                              |  |
| Max. fall height (CM)137 |                                    |  |
| Total height (CM)        | 369                                |  |
| Safety Zone              | 32 m2                              |  |