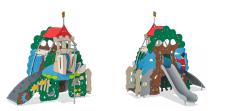

## MSC6428 KOMPAN Ugly Duckling and Tinderbox

The climbing wall and easy access invite climbers to choose their own way to reach the top. The climbing wall challenges children's problem solving abilities and is suitable for different skill levels - the left side is an easier route than the right. There is a fun slide leaving from the ship side and on balcony on the other side children can guickly slide down the fireman's pole descending from the castle. The Ugly Duckling facade has a waste number manipulative element like a small scale, nest with moveable eggs and chicken. Also the main character the Ugly Duckling with turntable wing and egg laying hens are on the facade. Children will be delighted to find to different shelters underneath the structure, one where they can look out of through the jail bars or play within the farm shop dens at the other end of the structure, which also have a little bench. The bench can be used as a counter for constructive play or as a place to just sit. On the other side with the Tin Soldier the children will also have a huge number of tactile and manipulative features like rubber roots which gives access to the shelter below the structure. A moveable padlock makes it possible to lock and unlock the jail house. A treasure chest with coins can be open and closed and next to the chest there is a witch with a tactile stick.