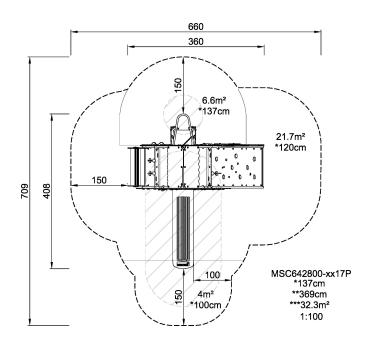

| Product Line             | Themed Play                        |  |
|--------------------------|------------------------------------|--|
| Category                 | THE SMART PLAYGROUND™<br>(Digital) |  |
| Age group                | 2 - 6                              |  |
| Max. fall height (CM)137 |                                    |  |
| Total height (CM)        | 369                                |  |
| Safety Zone              | 32.3 m2                            |  |