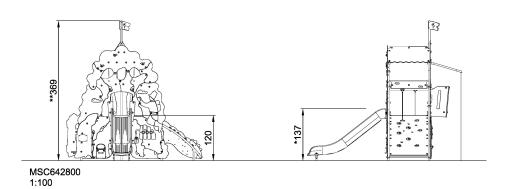

| Product Line             | Themed Play                        |  |
|--------------------------|------------------------------------|--|
| Category                 | THE SMART PLAYGROUND™<br>(Digital) |  |
| Age group                | 2 - 6                              |  |
| Max. fall height (CM)137 |                                    |  |
| Total height (CM)        | 369                                |  |
| Safety Zone              | 32.3 m2                            |  |