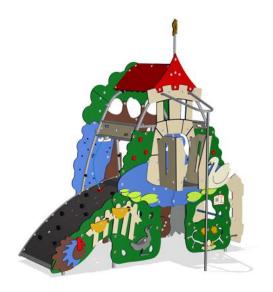

## MSC6428 KOMPAN Ugly Duckling and Tinderbox

The climbing wall and easy access invite climbers to choose their own way to reach the top. The climbing wall challenges children's problem solving abilities and is suitable for different skill levels - the left side is an easier route than the right. There is a fun slide leaving from the ship side and on balcony on the other side children can guickly slide down the fireman's pole descending from the castle. The Ugly Duckling facade has a waste number manipulative element like a small scale, nest with moveable eggs and chicken. Also the main character the Ugly Duckling with turntable wing and egg laying hens are on the facade. Children will be delighted to find to different shelters underneath the structure, one where they can look out of through the jail bars or play within the farm shop dens at the other end of the structure, which also have a little bench. The bench can be used as a counter for constructive play or as a place to just sit. On the other side with the Tin Soldier the children will also have a huge number of tactile and manipulative features like rubber roots which gives access to the shelter below the structure. A moveable padlock makes it possible to lock and unlock the jail house. A treasure chest with coins can be open and closed and next to the chest there is a witch with a tactile stick.