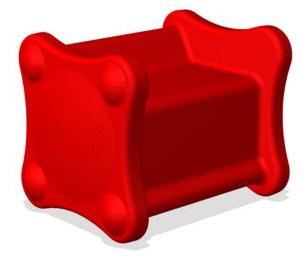

## MSV201 Play Chair

The playful chair, available in red, green and yellow, is shaped so that it fits like a puzzle piece into and can be passed through the panel opening of the play unit within the Toddler supervised range. The Play Chair can function as a seat for care givers or children. It can be laid on the side, offering one slightly differently shaped side with a groove making possible sand play