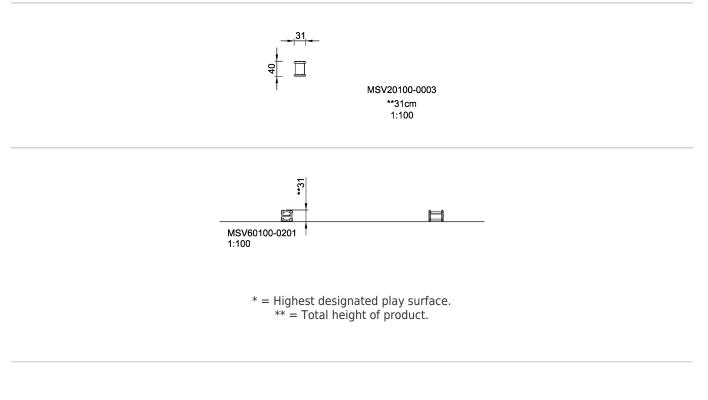

| Product Line        | Themed Play                       |
|---------------------|-----------------------------------|
| Category            | Toddler play for supervised areas |
| Age group           | 1 - 4                             |
| Total height (CM)31 |                                   |