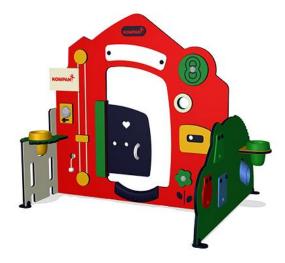

## MSV601 Home and Garden

The Home and Garden hold an eternal attraction. They are recognizable and close to the toddler world. The Garden side has a door bell, a flag that can be hoisted up and down, a post box, a string with play sphere, a green see-through peep hole and a pot, which can be removed from its holder. The Home side has an indoor post box, shoes with laces, a switch, a green see-through peep hole, a blue tube to pass items through to the other side, and a mirror. A Play Book text with curriculum supportive games can be ordered.

| Product Line         | Themed Play                       |  |  |  |
|----------------------|-----------------------------------|--|--|--|
| Category             | Toddler play for supervised areas |  |  |  |
| Age group            | 1 - 4                             |  |  |  |
| Total height (CM)121 |                                   |  |  |  |
| Safety Zone          | 14.8 m2                           |  |  |  |