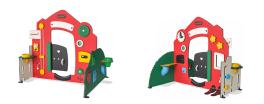

## MSV601 Home and Garden

The Home and Garden hold an eternal attraction. They are recognizable and close to the toddler world. The Garden side has a door bell, a flag that can be hoisted up and down, a post box, a string with play sphere, a green see-through peep hole and a pot, which can be removed from its holder. The Home side has an indoor post box, shoes with laces, a switch, a green see-through peep hole, a blue tube to pass items through to the other side, and a mirror. A Play Book text with curriculum supportive games can be ordered.