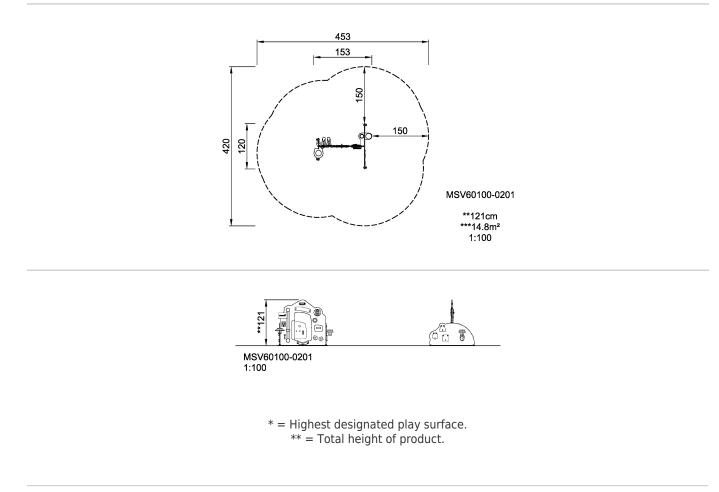

| Product Line         | Themed Play                       |  |  |  |
|----------------------|-----------------------------------|--|--|--|
| Category             | Toddler play for supervised areas |  |  |  |
| Age group            | 1 - 4                             |  |  |  |
| Total height (CM)121 |                                   |  |  |  |
| Safety Zone          | 14.8 m2                           |  |  |  |