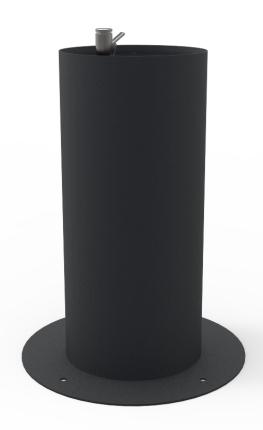

#### 1 - Citadino Fountain

#### **Metal Parts**

Faucet: Chromed pulser, stainless steel interior and rubber joints;

**Structure:** Round tube and hot rolled steel plating according to NP EN 10210. Anticorrosive treatment of hot dip galvanizing in accordance with EN ISO 1461. Gel type lacquer at 230 ° C with thickness ranging from 50 to 70µm, according to the UNE EN ISO 2808; **Fixation System:** 