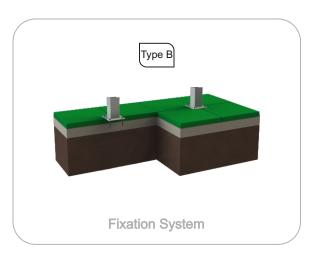

#### **Metal Parts**

Faucet: Chromed pulser, stainless steel interior and rubber joints;

**Structure:** Round tube and hot rolled steel plating according to NP EN 10210. Anticorrosive treatment of hot dip galvanizing in accordance with EN ISO 1461. Gel type lacquer at 230 ° C with thickness ranging from 50 to 70µm, according to the UNE EN ISO 2808; **Fixation System:** 

**Type B - Standard fixation system** composed by steel base screwed to the ground with steel anchors:

**Screws and accessories** 

Screws: Galvanized steel or optionally stainless steel AISI 304;

100% reciclable;