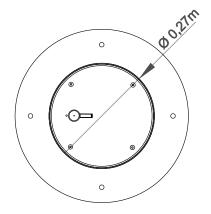

**Type B - Standard fixation system** composed by steel base screwed to the ground with steel anchors:

**Screws and accessories** 

Screws: Galvanized steel or optionally stainless steel AISI 304;

100% reciclable;