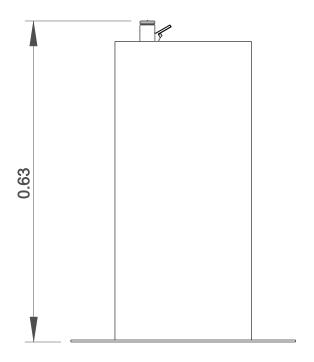

# Citadina

ref. MURBC600







## **Equipment Information:**















## **Technical Information:**

#### 1 - Citadino Fountain



### **Technical Characteristics:**



#### **Metal Parts**

Faucet: Chromed pulser, stainless steel interior and rubber joints;

**Structure:** Round tube and hot rolled steel plating according to NP EN 10210. Anticorrosive treatment of hot dip galvanizing in accordance with EN ISO 1461. Gel type lacquer at 230 ° C with thickness ranging from 50 to 70µm, according to the UNE EN ISO 2808; **Fixation System:** 

**Type B - Standard fixation system** composed by steel base screwed to the ground with steel anchors:

**Screws and accessories** 

Screws: Galvanized steel or optionally stainless steel AISI 304;



100% reciclable;