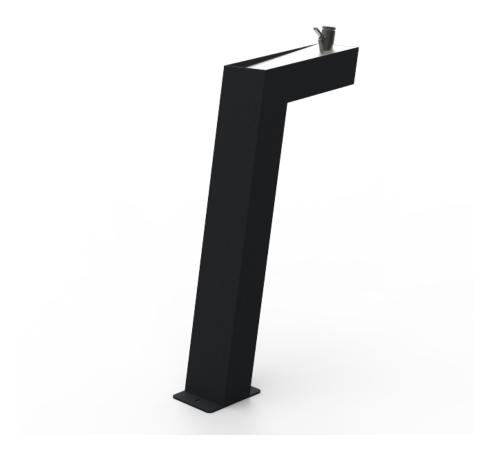

# Inclusivo

ref. MURBI760









## **Equipment Information:**















### **Technical Information:**

1 - Inclusivo Fountain



#### **Technical Characteristics:**



#### **Metal Parts**

Faucet: Chromed pulser, stainless steel interior and rubber joints;

**Structure:** Hot rolled steel plating according to NP EN 10210. Anticorrosive treatment of hot dip galvanizing in accordance with EN ISO 1461. Gel type lacquer at 230 ° C with thickness ranging from 50 to 70µm, according to the UNE EN ISO 2808;

**Fixation System:** 

**Type B - Standard fixation system** composed by steel base screwed to the ground with steel anchors;

Screws and accessories

Screws: Galvanized steel or optionally stainless steel AISI 304;



100% reciclable;