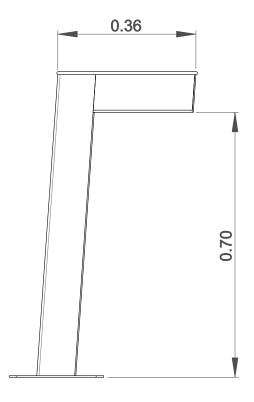

# Inclusivo

ref. MURBI760









## **Equipment Information:**















### **Technical Information:**

1 - Inclusivo Fountain



#### **Technical Characteristics:**



#### **Metal Parts**

Faucet: Chromed pulser, stainless steel interior and rubber joints;

**Structure:** Hot rolled steel plating according to NP EN 10210. Anticorrosive treatment of hot dip galvanizing in accordance with EN ISO 1461. Gel type lacquer at 230 ° C with thickness ranging from 50 to 70µm, according to the UNE EN ISO 2808;

**Fixation System:** 

**Type B - Standard fixation system** composed by steel base screwed to the ground with steel anchors;

Screws and accessories

Screws: Galvanized steel or optionally stainless steel AISI 304;



100% reciclable;