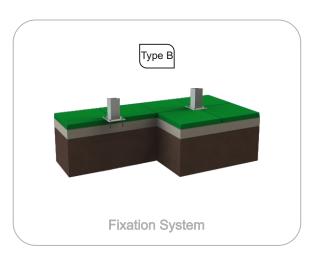

**Fixation System:** 

**Type B - Standard fixation system** composed by steel base screwed to the ground with steel anchors;

Screws and accessories

Screws: Galvanized steel or optionally stainless steel AISI 304;