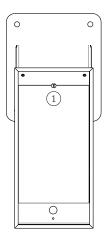

# Inclusivo

ref. MURBI760









## **Equipment Information:**















### **Technical Information:**

1 - Inclusivo Fountain



#### **Technical Characteristics:**



#### **Metal Parts**

Faucet: Chromed pulser, stainless steel interior and rubber joints;

**Structure:** Hot rolled steel plating according to NP EN 10210. Anticorrosive treatment of hot dip galvanizing in accordance with EN ISO 1461. Gel type lacquer at 230 ° C with thickness ranging from 50 to 70µm, according to the UNE EN ISO 2808;

**Fixation System:** 

**Type B - Standard fixation system** composed by steel base screwed to the ground with steel anchors;

Screws and accessories

Screws: Galvanized steel or optionally stainless steel AISI 304;



100% reciclable;