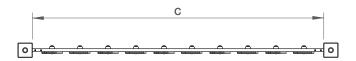

### **Total measures:**

| Model     | Length<br>(mm) ( <b>C</b> ) | Width<br>(mm) ( <b>L</b> ) | Lance height (mm) (AI) | Height (mm) (A) | Total height (mm) (A1) | Туре               |
|-----------|-----------------------------|----------------------------|------------------------|-----------------|------------------------|--------------------|
| VN750     | 2000                        | 60                         | 750                    | -               | -                      | Lance              |
| VN1000    | 1000                        | 60                         | 750                    | -               | -                      | Lance              |
| PVN750    | 1000                        | 60                         | 750                    | -               | -                      | Door               |
| PRVN750AL | 90                          | 90                         | -                      | 800             | 1100                   | Pole<br>Aluminum   |
| PRVN750G  | 90                          | 90                         | -                      | 800             | 1100                   | Pole<br>Galvanized |