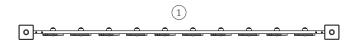

| Lance              |
| VN1000    | 1000                        | 60                         | 750                    | -               | -                      | Lance              |
| PVN750    | 1000                        | 60                         | 750                    | -               | -                      | Door               |
| PRVN750AL | 90                          | 90                         | -                      | 800             | 1100                   | Pole<br>Aluminum   |
| PRVN750G  | 90                          | 90                         | -                      | 800             | 1100                   | Pole<br>Galvanized |

General Tolerance: ± 5%



## **Equipment Information:**















## **Technical Information:**

1 - Nature Fence



## **Technical Characteristics:**

## **Vertical posts**

Aluminum: 90x90x2.5mm profile alloy 6063 and T66 treatment, which is an alloy extrusion excellence, exhibits excellent corrosion resistance with good surface finish. The T66 treatment in which this alloy is solubilized, tempered and artificially aged, aims to improve its mechanical properties. This is supplied at natural color with the option of being lacquered RAL according to customer needs;

**Galvanized:** 90x90x2.5mm tube iron with anticorrosive treatment of hot dip galvanizing in accordance with EN ISO 1461.

#### **Panels**

**HDPE:** Monocolour/bicolour high density polyethylene. It is a polymer so it is characterized by its resistance to corrosion and chemical products. By its capacity of elasticity and lightweight, it of