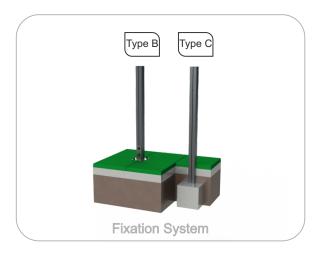

#### **Metal Parts**

**Structure:** Rectangular pipe and sheet steel with anticorrosive treatment of hot dip galvanizing in accordance with EN ISO 1461;

**Fixation System:** 

**Type B - Standard fixation system** composed by steel base screwed to the ground with steel anchors;

Type C - Standard fixation system composed by posts applied directly in the ground with concrete;