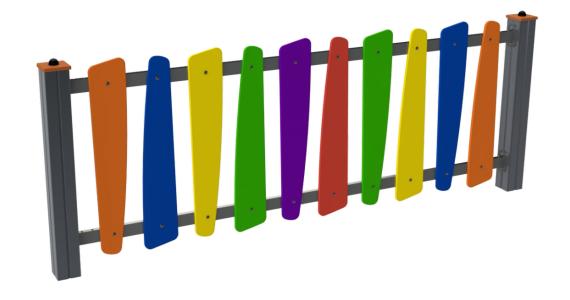

# **Nature Fence**

ref. MURVN750AL

## **Technical Information:**

1 - Nature Fence

#### **Panels**

**HDPE:** Monocolour/bicolour high density polyethylene. It is a polymer so it is characterized by its resistance to corrosion and chemical products. By its capacity of elasticity and lightweight, it offers high resistance to impacts, and, therefore, very difficult to break. The synthetic base prevents grow of bacterias and fungus. No need for maintenance;