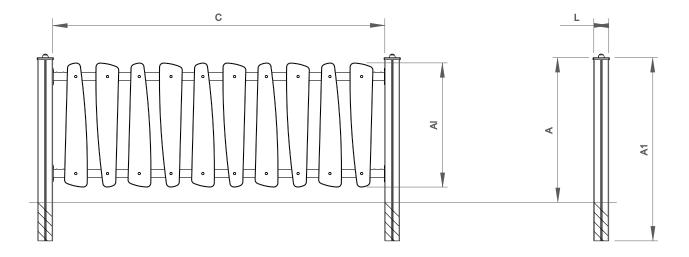

### **Total measures:**

| Model     | Length<br>(mm) ( <b>C</b> ) | Width<br>(mm) ( <b>L</b> ) | Lance height (mm) (AI) | Height (mm) (A) | Total height (mm) (A1) | Туре               |
|-----------|-----------------------------|----------------------------|------------------------|-----------------|------------------------|--------------------|
| VN750     | 2000                        | 60                         | 750                    | -               | -                      | Lance              |
| VN1000    | 1000                        | 60                         | 750                    | -               | -                      | Lance              |
| PVN750    | 1000                        | 60                         | 750                    | -               | -                      | Door               |
| PRVN750AL | 90                          | 90                         | -                      | 800             | 1100                   | Pole<br>Aluminum   |
| PRVN750G  | 90                          | 90                         | -                      | 800             | 1100                   | Pole<br>Galvanized |

General Tolerance: ± 5%