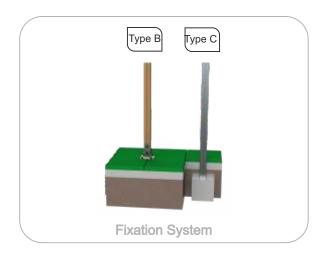

### **Fixation System:**

**Type B - Standard fixation system** composed by steel base screwed to the ground with steel anchors:

Type C - Standard fixation system composed by posts applied directly in the ground with concrete;