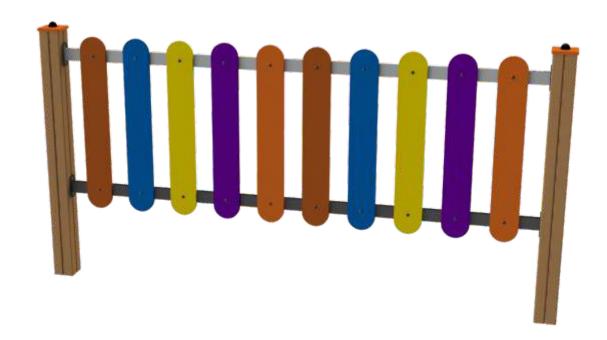

# **Simple Fence**

ref. MURVS750

# **Technical Information:**

1 - Simple Fence