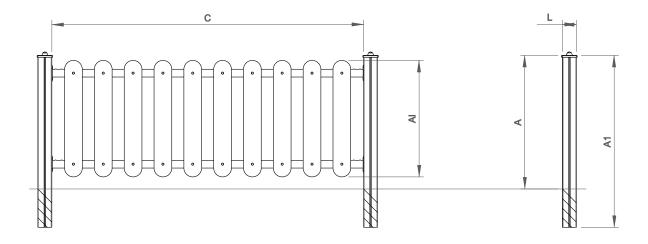

### **Total measures:**

| Model   | Length<br>(mm) ( <b>C</b> ) | Width<br>(mm) ( <b>L</b> ) | Lance height (mm) (AI) | Height (mm) (A) | Total height (mm) (A1) | Туре  |
|---------|-----------------------------|----------------------------|------------------------|-----------------|------------------------|-------|
| VS750   | 2000                        | 60                         | 750                    | -               | -                      | Lance |
| VS1000  | 1000                        | 60                         | 750                    | -               | -                      | Lance |
| PVS750  | 1000                        | 60                         | 750                    | -               | -                      | Door  |
| VS7504A | 90                          | 90                         | -                      | 800             | 1100                   | Post  |