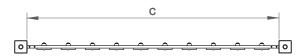

### **Total measures:**

| Model   | Length<br>(mm) ( <b>C</b> ) | Width<br>(mm) ( <b>L</b> ) | Lance height (mm) (AI) | Height (mm) (A) | Total height (mm) (A1) | Туре  |
|---------|-----------------------------|----------------------------|------------------------|-----------------|------------------------|-------|
| VS750   | 2000                        | 60                         | 750                    | -               | -                      | Lance |
| VS1000  | 1000                        | 60                         | 750                    | -               | -                      | Lance |
| PVS750  | 1000                        | 60                         | 750                    | -               | -                      | Door  |
| VS7504A | 90                          | 90                         | -                      | 800             | 1100                   | Post  |