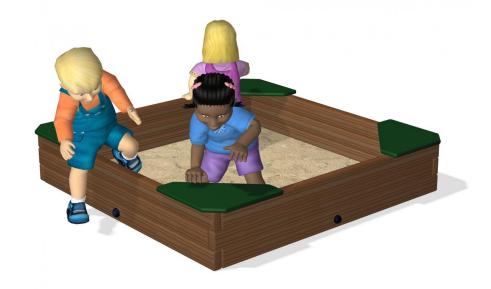

## Sandbox - modular

A child cannot resist sculpting, squishing, digging, moulding. The square KOMPAN sandpit is built the way we build all our products - to last for a long time. The corner plates make tables for children to play with sand or sit and rest in between.

Product Line Traditional Play

Category Sand & water play

Age group 1 - 6

Max. fall height (CM)29

Total height (CM) 29

Safety Zone 18.6 m2

SUR-FACE

\* = Highest designated play surface. \*\* = Total height of product.