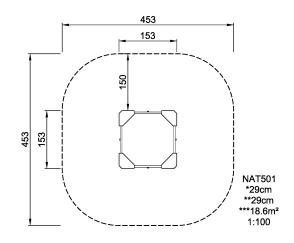

## **NAT501**

## Sandbox - modular

A child cannot resist sculpting, squishing, digging, moulding. The square KOMPAN sandpit is built the way we build all our products - to last for a long time. The corner plates make tables for children to play with sand or sit and rest in between.

Product Line Traditional Play

Category Sand & water play

Age group 1 - 6

Max. fall height (CM)29

Total height (CM) 29

Safety Zone 18.6 m2

SUR-FACE

\* = Highest designated play surface. \*\* = Total height of product.