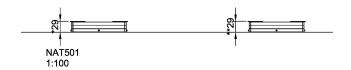

## **NAT501**

Product Line Traditional Play

Category Sand & water play

Age group 1 - 6

Max. fall height (CM)29

Total height (CM) 29

Safety Zone 18.6 m2

SUR-FACE

\* = Highest designated play surface. \*\* = Total height of product.