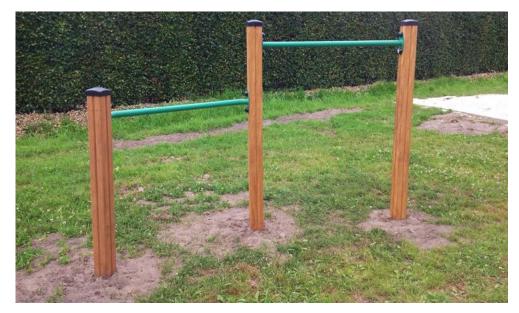

## NAT801 Duo Somersault

Hold on to the bar with both your hands, push forward and over your go! Suddenly you are upside down looking at the world from a different perspective. Somersaults seem to have a magical fascination to both boys and girls. Test your strength and dexterity together with your friends, the more bars the more activity.