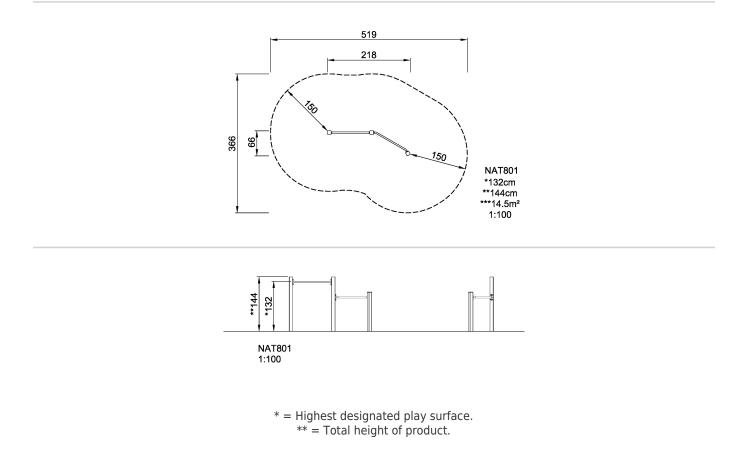

| Product Line             | Traditional Play     |  |
|--------------------------|----------------------|--|
| Category                 | Balancing & movement |  |
| Age group                | 4 - 12               |  |
| Max. fall height (CM)132 |                      |  |
| Total height (CM)        | 144                  |  |
| Safety Zone              | 14.5 m2              |  |