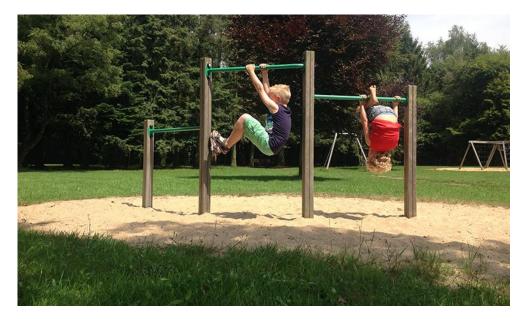

## **Trio Somersault**

Hold on to the bar with both your hands, push forward and over your go! Suddenly you are upside down looking at the world from a different perspective. Somersaults seem to have a magical fascination to both boys and girls. Test your strength and dexterity together with your friends, the more bars the more activity.