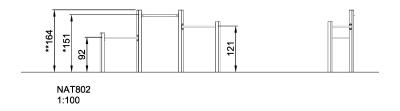

## **NAT802**

**Product Line** Traditional Play

**Category** Balancing & movement

**Age group** 4 - 12

Max. fall height (CM)151

Total height (CM) 164

Safety Zone 17.9 m2

SUR-FACE

\* = Highest designated play surface. \*\* = Total height of product.