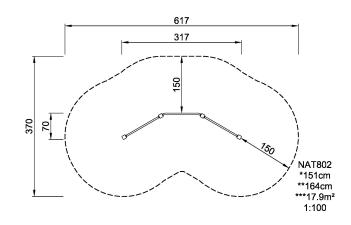

## **NAT802**

**Product Line** Traditional Play

**Category** Balancing & movement

**Age group** 4 - 12

Max. fall height (CM)151

Total height (CM) 164

Safety Zone 17.9 m2

SUR-FACE

\* = Highest designated play surface. \*\* = Total height of product.