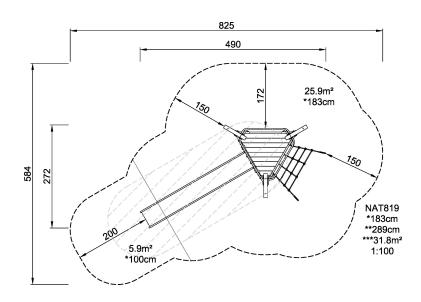

| Product Line             | Traditional Play           |  |  |
|--------------------------|----------------------------|--|--|
| Category                 | Climbing structures & nets |  |  |
| Age group                | 4 - 12                     |  |  |
| Max. fall height (CM)183 |                            |  |  |
| Total height (CM)        | 289                        |  |  |
| Safety Zone              | 31.8 m2                    |  |  |

SUR-FACE

\* = Highest designated play surface. \*\* = Total height of product.

| Weight/heaviest parts     | kg.    | Installation (Manpower) | Persons |
|---------------------------|--------|-------------------------|---------|
| Concrete required         | NaN m3 | Installation (Hours)    | Hours   |
| Foundation amount/footing | NaN    | Excavation              | NaN m3  |