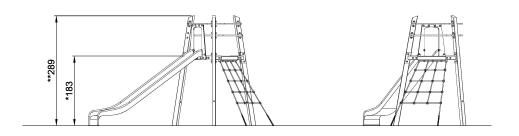

| Product Line             | Traditional Play           |  |  |
|--------------------------|----------------------------|--|--|
| Category                 | Climbing structures & nets |  |  |
| Age group                | 4 - 12                     |  |  |
| Max. fall height (CM)183 |                            |  |  |
| Total height (CM)        | 289                        |  |  |
| Safety Zone              | 31.8 m2                    |  |  |

SUR-FACE

\* = Highest designated play surface. \*\* = Total height of product.

| Weight/heaviest parts     | kg.    | Installation (Manpower) | Persons |
|---------------------------|--------|-------------------------|---------|
| Concrete required         | NaN m3 | Installation (Hours)    | Hours   |
| Foundation amount/footing | NaN    | Excavation              | NaN m3  |