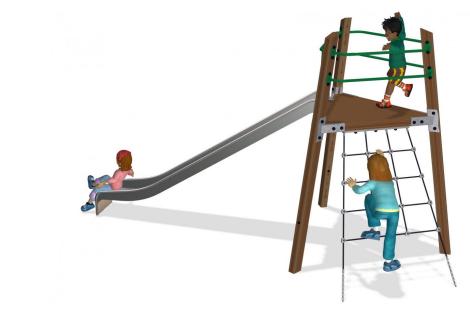

## NAT819 Lookout with Slide

The Lookout is an ideal meeting place - a special place removed from the rest of the world. Sitting at the top of the Lookout tower children can see for quite a distance. The large slide gives the children a really exiting tour down from the tower.