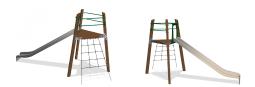

## NAT819 Lookout with Slide

The Lookout is an ideal meeting place - a special place removed from the rest of the world. Sitting at the top of the Lookout tower children can see for quite a distance. The large slide gives the children a really exiting tour down from the tower.