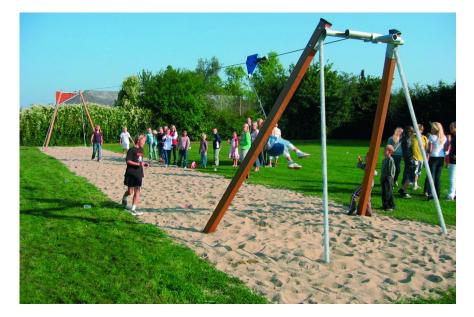

## NAT822 Large Cableway

This piece of equipment can be up to 25 metres long with a stopping device ensuring a soft landing. This is certainly a breath-taking experience.

| Product Line             | Traditional Play |  |
|--------------------------|------------------|--|
| Category                 | Cableways        |  |
| Age group                | 4 - 12           |  |
| Max. fall height (CM)100 |                  |  |
| Total height (CM)        | 395              |  |
| Safety Zone              | 164.6 m2         |  |