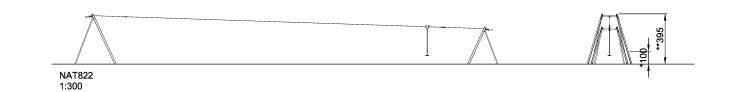

## NAT822 Large Cableway

This piece of equipment can be up to 25 metres long with a stopping device ensuring a soft landing. This is certainly a breath-taking experience.

| Product Line             | Traditional Play |  |
|--------------------------|------------------|--|
| Category                 | Cableways        |  |
| Age group                | 4 - 12           |  |
| Max. fall height (CM)100 |                  |  |
| Total height (CM)        | 395              |  |
| Safety Zone              | 164.6 m2         |  |

SUR-FACE

\* = Highest designated play surface. \*\* = Total height of product.

| Weight/heaviest parts     | kg.    | Installation (Manpower) | Persons |
|---------------------------|--------|-------------------------|---------|
| Concrete required         | NaN m3 | Installation (Hours)    | Hours   |
| Foundation amount/footing | NaN    | Excavation              | NaN m3  |