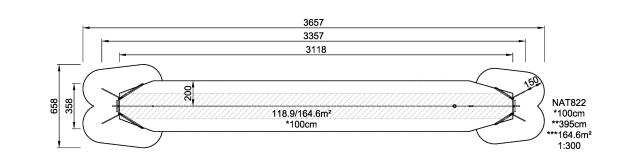

## NAT822 Large Cableway

This piece of equipment can be up to 25 metres long with a stopping device ensuring a soft landing. This is certainly a breath-taking experience.

| Product Line             | Traditional Play |  |
|--------------------------|------------------|--|
| Category                 | Cableways        |  |
| Age group                | 4 - 12           |  |
| Max. fall height (CM)100 |                  |  |
| Total height (CM)        | 395              |  |
| Safety Zone              | 164.6 m2         |  |

SUR-FACE

\* = Highest designated play surface. \*\* = Total height of product.

| Weight/heaviest parts     | kg.    | Installation (Manpower) | Persons |
|---------------------------|--------|-------------------------|---------|
| Concrete required         | NaN m3 | Installation (Hours)    | Hours   |
| Foundation amount/footing | NaN    | Excavation              | NaN m3  |