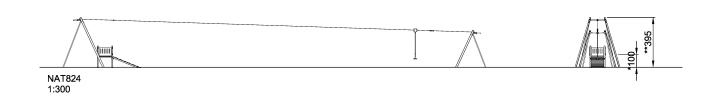

## **NAT824**

## **Large Cableway**

(Up the ramp, count to three, and then away in a rush of air.delete content of bracket) This piece of equipment can be more than 25 metres long with a stopping device ensuring a soft landing. This is certainly a breath-taking experience.

| <b>Product Line</b>      | Traditional Play |
|--------------------------|------------------|
| Category                 | Cableways        |
| Age group                | 4 - 12           |
| Max. fall height (CM)100 |                  |
| Total height (CM)        | 395              |
| Safety Zone              | 118.9 m2         |