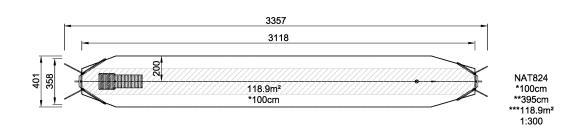

## **NAT824**

| <b>Product Line</b>      | Traditional Play |
|--------------------------|------------------|
| Category                 | Cableways        |
| Age group                | 4 - 12           |
| Max. fall height (CM)100 |                  |
| Total height (CM)        | 395              |
| Safety Zone              | 118.9 m2         |