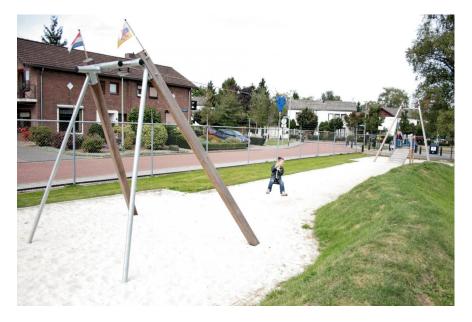

## **Large Cableway**

(Up the ramp, count to three, and then away in a rush of air.delete content of bracket) This piece of equipment can be more than 25 metres long with a stopping device ensuring a soft landing. This is certainly a breath-taking experience.