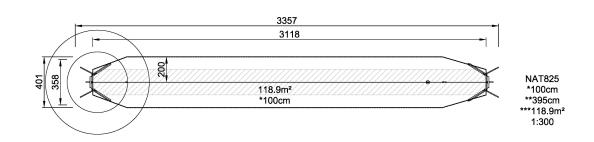

## NAT825 Cableway

This piece of equipment can be more than 25 metres long with a stopping device ensuring a soft landing. This is certainly a breath-taking experience.

| <b>Product Line</b>      | Traditional Play |
|--------------------------|------------------|
| Category                 | Cableways        |
| Age group                | 4 - 12           |
| Max. fall height (CM)100 |                  |
| Total height (CM)        | 395              |
| Safety Zone              | 118.9 m2         |