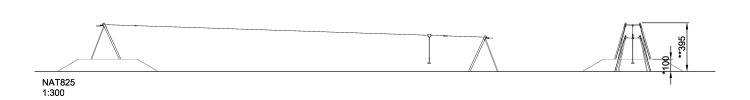

## NAT825 Cableway

This piece of equipment can be more than 25 metres long with a stopping device ensuring a soft landing. This is certainly a breath-taking experience.

| <b>Product Line</b>      | Traditional Play |
|--------------------------|------------------|
| Category                 | Cableways        |
| Age group                | 4 - 12           |
| Max. fall height (CM)100 |                  |
| Total height (CM)        | 395              |
| Safety Zone              | 118.9 m2         |