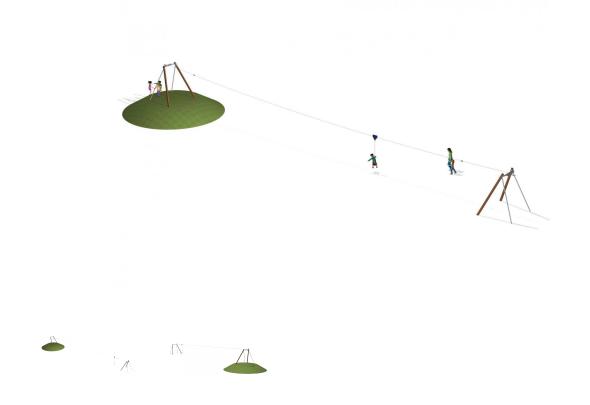

## NAT825 Cableway

This piece of equipment can be more than 25 metres long with a stopping device ensuring a soft landing. This is certainly a breath-taking experience.

| <b>Product Line</b>      | Traditional Play |
|--------------------------|------------------|
| Category                 | Cableways        |
| Age group                | 4 - 12           |
| Max. fall height (CM)100 |                  |
| Total height (CM)        | 395              |
| Safety Zone              | 118.9 m2         |