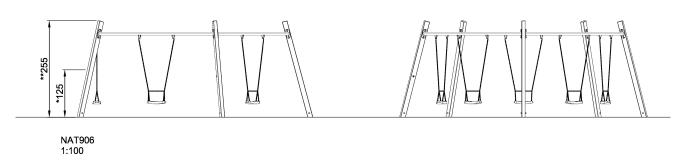

| <b>Product Line</b>      | Nature Play     |
|--------------------------|-----------------|
| Category                 | Nature Hardwood |
| Age group                | 3 - 10          |
| Max. fall height (CM)125 |                 |
| Total height (CM)        | 255             |
| Safety Zone              | 47.3 m2         |

\* = Highest designated play surface. \*\* = Total height of product.

Weight/heaviest parts

kg.

Installation (Manpower)

Persons

**Concrete required** 

NaN m3

Installation (Hours)