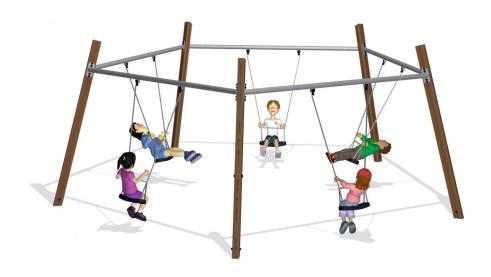

## **Five Way Swing**

It is possible for five friends to swing simultaneously on the Five Way swing. The group can even swing high enough to almost meet in the middle. The fun and enjoyment of feeling light and free, swinging through the air and at the same time sharing space with friends, is an important part of growing up. The specially designed seats keep the child in place, ensuring a safe and secure swing, even at crazy heights!