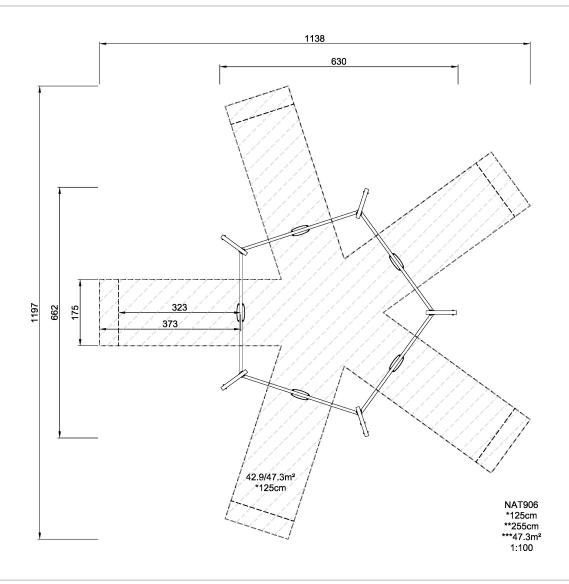

| <b>Product Line</b>      | Nature Play     |
|--------------------------|-----------------|
| Category                 | Nature Hardwood |
| Age group                | 3 - 10          |
| Max. fall height (CM)125 |                 |
| Total height (CM)        | 255             |
| Safety Zone              | 47.3 m2         |