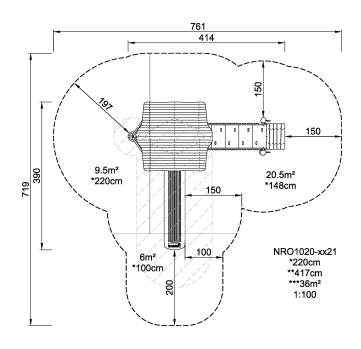

| <b>Product Line</b>      | Organic Robinia       |
|--------------------------|-----------------------|
| Category                 | Multi play structures |
| Age group                | 3 - 10                |
| Max. fall height (CM)220 |                       |
| Total height (CM)        | 417                   |
| Safety Zone              | 36 m2                 |

IN-GROU.

**ASTM** 

\* = Highest designated play surface. \*\* = Total height of product.

Weight/heaviest parts kg. Installation (Manpower) Persons

**Concrete required** NaN m3 **Installation (Hours)** Hours