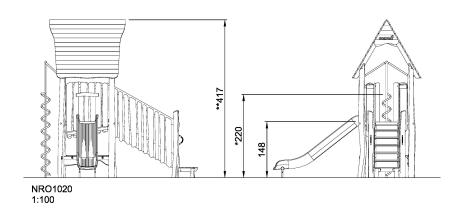

| <b>Product Line</b>      | Organic Robinia       |
|--------------------------|-----------------------|
| Category                 | Multi play structures |
| Age group                | 3 - 10                |
| Max. fall height (CM)220 |                       |
| Total height (CM)        | 417                   |
| Safety Zone              | 36 m2                 |

IN-GROU.

**ASTM** 

\* = Highest designated play surface. \*\* = Total height of product.

Weight/heaviest parts kg. Installation (Manpower) Persons

**Concrete required** NaN m3 **Installation (Hours)** Hours