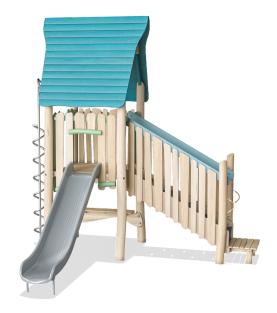

## Play tower with slide & desk ADA

The tower provides a nice ground level desk for playful interaction. But apart from that, from elevated level of the structure the child can chose between a traditional slide down or, alternatively, the supportive curly climber: the curly climber provides a good grip and a good seating support. It's designed to allow for children with walkers or wheelchairs either playing at the table or using the stairway, which complies with the American's with Disabilities' Act Guidelines for Accessibility. The product is available as FSC® Certified (FSC® C004450) robinia wood on request.