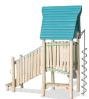

## Play tower with slide & desk ADA

The tower provides a nice ground level desk for playful interaction. But apart from that, from elevated level of the structure the child can chose between a traditional slide down or, alternatively, the supportive curly climber: the curly climber provides a good grip and a good seating support. It's designed to allow for children with walkers or wheelchairs either playing at the table or using the stairway, which complies with the American's with Disabilities' Act Guidelines for Accessibility. The product is available as FSC® Certified (FSC® C004450) robinia wood on request.