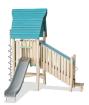

## Play tower with slide & desk ADA

The tower provides a nice ground level desk for playful interaction. But apart from that, from elevated level of the structure the child can chose between a traditional slide down or, alternatively, the supportive curly climber: the curly climber provides a good grip and a good seating support. It's designed to allow for children with walkers or wheelchairs either playing at the table or using the stairway, which complies with the American's with Disabilities' Act Guidelines for Accessibility. The product is available as FSC® Certified (FSC® C004450) robinia wood on request.