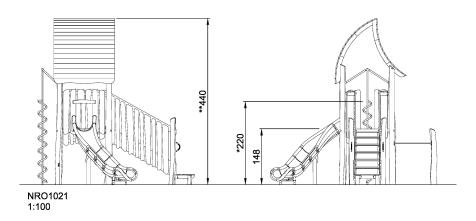

## NRO1021

## Play tower with slide & curly climber ADA KOMP

This tall tower provides two sorts of interesting sliding: a traditional slide down or, alternatively, the supportive curly climber: the curly climber provides a good grip and a good seating support. It's designed to allow for children with walkers or wheelchairs either playing at the table or using the stairway, which complies with the American's with Disabilities' Act Guidelines for Accessibility. The product is available as FSC® Certified (FSC® C004450) robinia wood on request.

| Product Line             | Organic Robinia       |  |
|--------------------------|-----------------------|--|
| Category                 | Multi play structures |  |
| Age group                | 3 - 10                |  |
| Max. fall height (CM)220 |                       |  |
| Total height (CM)        | 440                   |  |
| Safety Zone              | 38 m2                 |  |

ASTM

KOMPAN A/S. C. F. Tietgens Boulevard 32C DK-5220 Odense SØ Tel.: +45 63 62 12 50 info@KOMPAN.com | www.kompan.com KOMPAN FSC License No. FSC-C004450 / www.fsc.org The mark of responsible forestry

\* = Highest designated play surface.
\*\* = Total height of product.