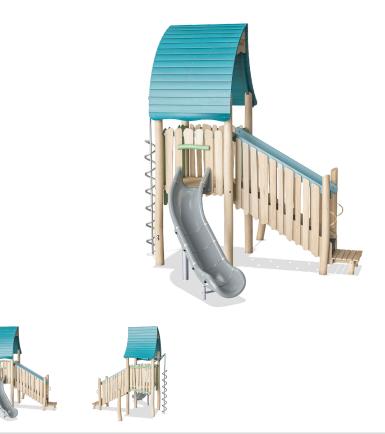

## Play tower with slide & curly climber ADA KOMP

This tall tower provides two sorts of interesting sliding: a traditional slide down or, alternatively, the supportive curly climber: the curly climber provides a good grip and a good seating support. It's designed to allow for children with walkers or wheelchairs either playing at the table or using the stairway, which complies with the American's with Disabilities' Act Guidelines for Accessibility. The product is available as FSC® Certified (FSC® C004450) robinia wood on request.

| Product Line             | Organic Robinia       |  |
|--------------------------|-----------------------|--|
| Category                 | Multi play structures |  |
| Age group                | 3 - 10                |  |
| Max. fall height (CM)220 |                       |  |
| Total height (CM)        | 440                   |  |
| Safety Zone              | 38 m2                 |  |