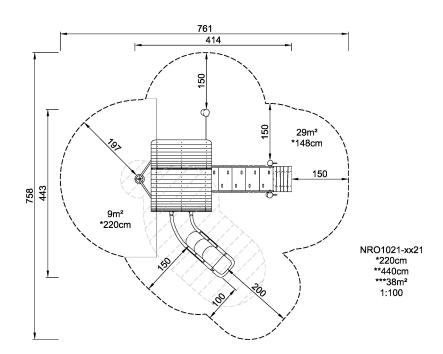

## NRO1021

## Play tower with slide & curly climber ADA KOMP

This tall tower provides two sorts of interesting sliding: a traditional slide down or, alternatively, the supportive curly climber: the curly climber provides a good grip and a good seating support. It's designed to allow for children with walkers or wheelchairs either playing at the table or using the stairway, which complies with the American's with Disabilities' Act Guidelines for Accessibility. The product is available as FSC® Certified (FSC® C004450) robinia wood on request.

| Product Line             | Organic Robinia       |  |
|--------------------------|-----------------------|--|
| Category                 | Multi play structures |  |
| Age group                | 3 - 10                |  |
| Max. fall height (CM)220 |                       |  |
| Total height (CM)        | 440                   |  |
| Safety Zone              | 38 m2                 |  |

ASTM

KOMPAN A/S. C. F. Tietgens Boulevard 32C DK-5220 Odense SØ Tel.: +45 63 62 12 50 info@KOMPAN.com | www.kompan.com KOMPAN FSC License No. FSC-C004450 / www.fsc.org The mark of responsible forestry

\* = Highest designated play surface.
\*\* = Total height of product.