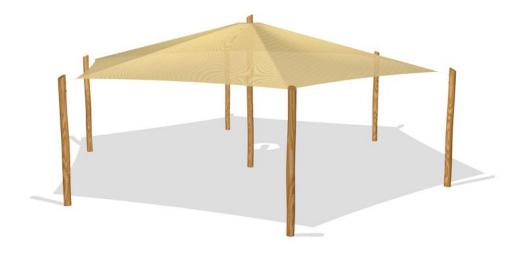

## **Cottage Sunshade with posts**

The sunshade is supported by 7 Robinia wood posts with easy to fix & remove rope fastener system. The sail is made of white 100% polyester with a density of approximately 200 g/m\_. The sail is authorized to use the UV-label grade 80 in accordance with UV standard 801 under the test report number 738740-1. Product is available as FSC® Certified (FSC® C004450) robinia wood on request.

**Product Line** Organic Robinia

**Category** Sunshades

Total height (CM)339

IN-GROU.

\* = Highest designated play surface. \*\* = Total height of product.

Weight/heaviest partskg.Installation (Manpower)PersonsConcrete requiredNaN m3Installation (Hours)HoursFoundation amount/footingNaNExcavationNaN m3