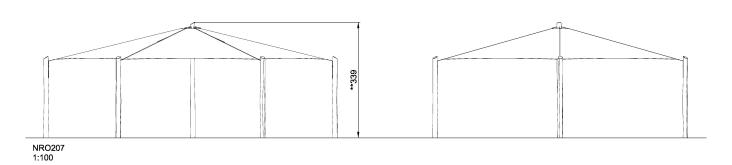

## **NRO207**

**Product Line** Organic Robinia

**Category** Sunshades

Total height (CM)339

IN-GROU.

\* = Highest designated play surface. \*\* = Total height of product.

Weight/heaviest partskg.Installation (Manpower)PersonsConcrete requiredNaN m3Installation (Hours)HoursFoundation amount/footingNaNExcavationNaN m3