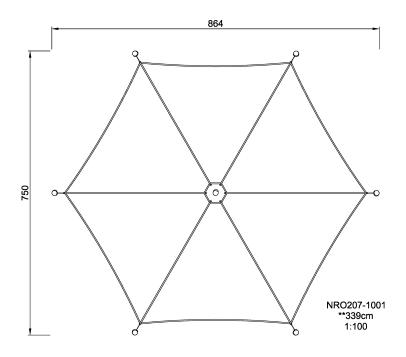

**Product Line** Organic Robinia

**Category** Sunshades

Total height (CM)339

IN-GROU.

\* = Highest designated play surface. \*\* = Total height of product.

Weight/heaviest partskg.Installation (Manpower)PersonsConcrete requiredNaN m3Installation (Hours)HoursFoundation amount/footingNaNExcavationNaN m3